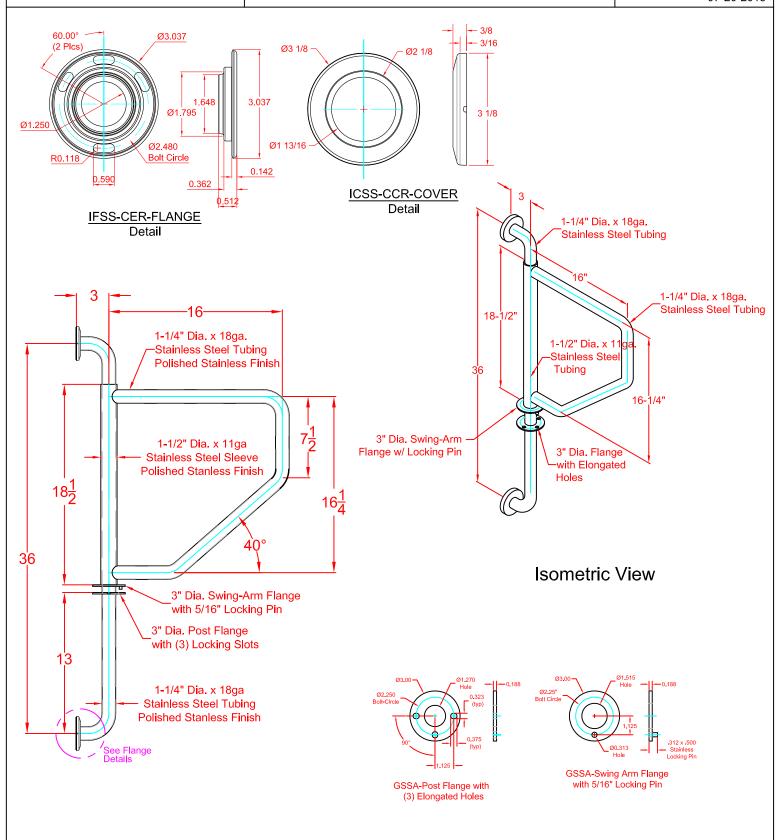

## SEACHROME

Seachrome Corporation 1906 East Dominguez Street Long Beach, California 90810 Phone: (800) 955-2476 Fax: (800) 444-3380 GW-4236-QCR-PS
Wall to Wall Swing Away Bar
(Polished Stainless Finish)

Description:

| Customer: |  |
|-----------|--|
|           |  |
|           |  |

Customer Part #

07-20-2015

This drawing and the information contained herein is proprietary to Seachrome Corp. and shall not be reproduced, copied or disclosed in whole, or part, or used for manufacturing or for any other purpose without the written permission of Seachrome Corporation.