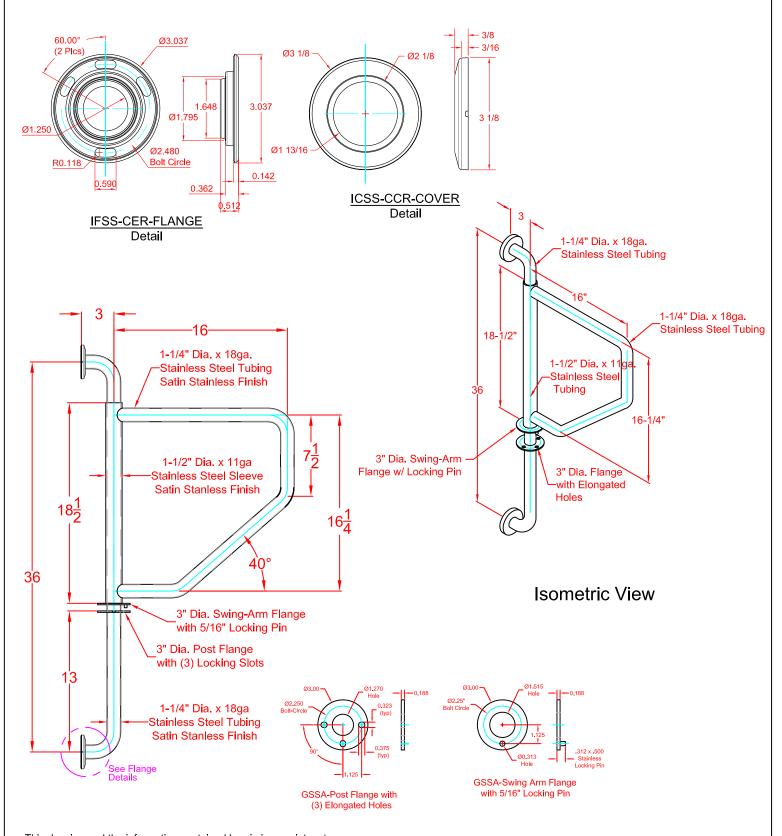

## **SEACHROME**

Seachrome Corporation 1906 East Dominguez Street Long Beach, California 90810 Phone: (800) 955-2476 Fax: (800) 444-3380 GW-4236-QCR-SS
Wall to Wall Swing Away Bar
(Satin Stainless Finish)

Description:

| Customer: |  |
|-----------|--|
|           |  |
|           |  |

Customer Part #

07-20-2015

This drawing and the information contained herein is proprietary to Seachrome Corp. and shall not be reproduced, copied or disclosed in whole, or part, or used for manufacturing or for any other purpose without the written permission of Seachrome Corporation.