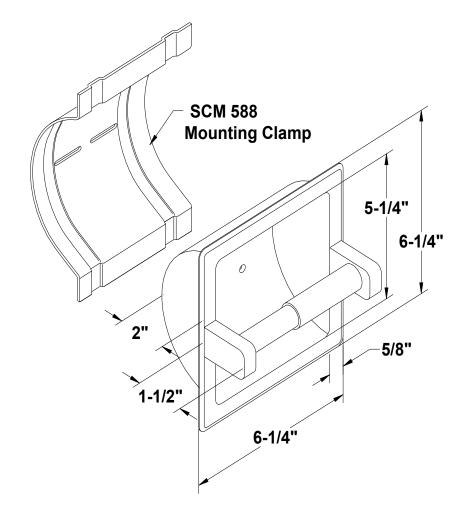

## **SEACHROME**

1906 East Dominguez Street Long Beach, California 90810 Phone: (800) 955-2476

Fax: (800) 444-3380

Stainless Steel
Toilet Paper Holder
6-1/4" Sq. x 2" Deep Overall
5-1/4" x 2" Deep Wall Opening

Part No.

681-PS with SCM 588 Mounting Clamp

Revised: 08-20-2015

## **Mounting Bracket- SCM 588 Mounting Clamp**

Plated steel mounting clamp attaches to back of unit with two sheet-metal screws for installation in stud wall construction and countertop aprons.

**Spindles (1) -** White Plastic equipped with heavy-duty internal spring.