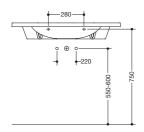

## Washbasin 950.11.604

- · made of mineral composite with non-porous surface, alpine white
- · with shelf and oval basin
- · integrated gripping feature, can be used as a towel holder
- · includes overflow with rose and cover
- · the overflow can be replaced and renewed if necessary
- $\cdot$  overflow is mounted between drain and siphon under the washbasin, h=25 mm, Ø=70 mm
- · prepared for single hole mixer tap
- wheelchair accessible to DIN 18040 and ÖNORM B1600/1601
- · weight capacity to EN 14688
- · 850 mm wide and 550 mm deep
- wash trough depth 110 mm
- · for hanger bolt fixing
- · CE marking according to Construction Products Regulation No. 305/2011

Article no.: HEWI 950.11.604

CE

## Dimensions







Mineral composite

Alpine white