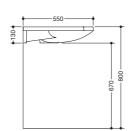

## Washbasin 950.11.604

- · made of mineral composite with non-porous surface, alpine white
- · with shelf and oval basin
- · integrated gripping feature, can be used as a towel holder
- · includes overflow with rose and cover
- · the overflow can be replaced and renewed if necessary
- $\cdot$  overflow is mounted between drain and siphon under the washbasin, h=25 mm, Ø=70 mm
- · prepared for single hole mixer tap
- wheelchair accessible to DIN 18040 and ÖNORM B1600/1601
- · weight capacity to EN 14688
- · 850 mm wide and 550 mm deep
- wash trough depth 110 mm
- · for hanger bolt fixing
- · CE marking according to Construction Products Regulation No. 305/2011

Article no.: HEWI 950.11.604

CE

## Dimensions







Mineral composite

Alpine white