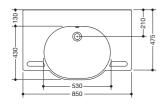

## Washbasin 950.11.604

- · made of mineral composite with non-porous surface, alpine white
- · with shelf and oval basin
- · integrated gripping feature, can be used as a towel holder
- · includes overflow with rose and cover
- · the overflow can be replaced and renewed if necessary
- $\cdot$  overflow is mounted between drain and siphon under the washbasin, h=25 mm, Ø=70 mm
- · prepared for single hole mixer tap
- wheelchair accessible to DIN 18040 and ÖNORM B1600/1601
- · weight capacity to EN 14688
- · 850 mm wide and 550 mm deep
- wash trough depth 110 mm
- · for hanger bolt fixing
- · CE marking according to Construction Products Regulation No. 305/2011

## Dimensions

Mineral composite

Alpine white