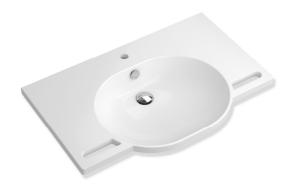

## Washbasin 950.11.604

- · made of mineral composite with non-porous surface, alpine white
- · with shelf and oval basin
- · integrated gripping feature, can be used as a towel holder
- · includes overflow with rose and cover
- · the overflow can be replaced and renewed if necessary
- $\cdot$  overflow is mounted between drain and siphon under the washbasin, h=25 mm, Ø=70 mm
- · prepared for single hole mixer tap
- wheelchair accessible to DIN 18040 and ÖNORM B1600/1601
- · weight capacity to EN 14688
- · 850 mm wide and 550 mm deep
- wash trough depth 110 mm
- · for hanger bolt fixing
- · CE marking according to Construction Products Regulation No. 305/2011