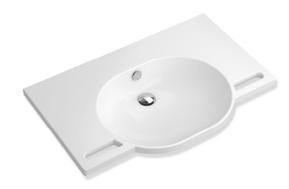

## Washbasin 950.11.603

- $\cdot$  made of mineral composite with non-porous surface, alpine white
- · with shelf and oval basin
- · integrated gripping feature, can be used as a towel holder
- · includes overflow with rose and cover
- · the overflow can be replaced and renewed if necessary
- $\cdot$  overflow is mounted between drain and siphon under the washbasin, h=25 mm, Ø=70 mm
- · for wall-mounted fittings
- wheelchair accessible to DIN 18040 and ÖNORM B1600/1601
- · weight capacity to EN 14688
- · 850 mm wide and 550 mm deep
- wash trough depth 110 mm
- · for hanger bolt fixing
- · CE marking according to Construction Products Regulation No. 305/2011