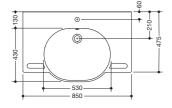

## Washbasin 950.11.603

- $\cdot$  made of mineral composite with non-porous surface, alpine white
- · with shelf and oval basin
- · integrated gripping feature, can be used as a towel holder
- · includes overflow with rose and cover
- · the overflow can be replaced and renewed if necessary
- $\cdot$  overflow is mounted between drain and siphon under the washbasin, h=25 mm, Ø=70 mm
- · for wall-mounted fittings
- wheelchair accessible to DIN 18040 and ÖNORM B1600/1601
- · weight capacity to EN 14688
- · 850 mm wide and 550 mm deep
- wash trough depth 110 mm
- · for hanger bolt fixing
- · CE marking according to Construction Products Regulation No. 305/2011

## Dimensions

Mineral composite

Alpine white