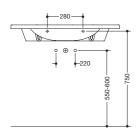

## Washbasin 950.11.603

- $\cdot$  made of mineral composite with non-porous surface, alpine white
- · with shelf and oval basin
- · integrated gripping feature, can be used as a towel holder
- · includes overflow with rose and cover
- · the overflow can be replaced and renewed if necessary
- $\cdot$  overflow is mounted between drain and siphon under the washbasin, h=25 mm, Ø=70 mm
- · for wall-mounted fittings
- wheelchair accessible to DIN 18040 and ÖNORM B1600/1601
- · weight capacity to EN 14688
- · 850 mm wide and 550 mm deep
- wash trough depth 110 mm
- · for hanger bolt fixing
- · CE marking according to Construction Products Regulation No. 305/2011

Article no.: HEWI 950.11.603

CE

## Dimensions







Mineral composite

Alpine white