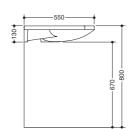

## Washbasin 950.11.603

- $\cdot$  made of mineral composite with non-porous surface, alpine white
- · with shelf and oval basin
- · integrated gripping feature, can be used as a towel holder
- · includes overflow with rose and cover
- · the overflow can be replaced and renewed if necessary
- $\cdot$  overflow is mounted between drain and siphon under the washbasin, h=25 mm, Ø=70 mm
- · for wall-mounted fittings
- wheelchair accessible to DIN 18040 and ÖNORM B1600/1601
- · weight capacity to EN 14688
- · 850 mm wide and 550 mm deep
- wash trough depth 110 mm
- · for hanger bolt fixing
- · CE marking according to Construction Products Regulation No. 305/2011

Article no.: HEWI 950.11.603

CE

## Dimensions







Mineral composite

Alpine white