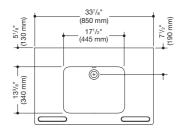

## Dimensions

Mineral composite

Alpine white

Technical information subject to alteration, November 11th, 2021