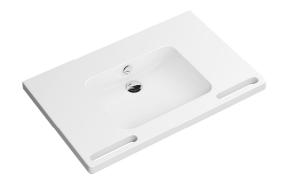

## Washbasin 950.11.240

- made of mineral composite material with non-porous surface
- · with shelf and deep rectangular basin with generous radii
- · integrated handle to hold, can also be used as a towel holder
- · includes overflow with rose and cover
- · the overflow can be replaced and renewed if necessary
- $\cdot$  overflow is mounted between drain and siphon under the washbasin, h=25 mm, ø=70 mm
- · for wall fitting
- wheelchair accessible to DIN 18040 and ÖNORM B1600/1601
- · loading capacity to EN 14688
- · 850 mm wide, 550 mm deep
- · wash trough depth 100 mm
- · for hanger bolt fixing
- CE marking according to Construction Products Regulation No. 305/2011