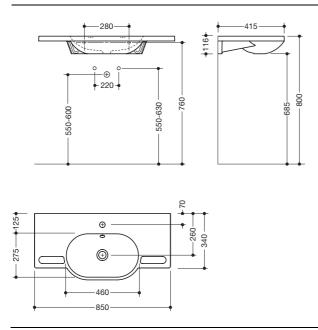

## Washbasin 950.11.204

- made of mineral composite with non-porous surface, alpine white
- · with shelf and oval basin
- · integrated gripping feature, can be used as a towel holder
- · includes overflow with rose and cover
- · overflow can be replaced and renewed if necessary
- · overflow is mounted between drain and siphon under the washbasin, h=1 inch (25 mm),  $\emptyset$ =2 3/4 inch (70 mm)
- · prepared for single hole mixer tap
- · wheelchair accessible
- · weight capacity to EN 14688
- $\cdot$  33 7/16 inch (850 mm) wide and 16 5/16 inch (415 mm) deep
- · wash bowl recess 3 15/16 inch (100 mm)
- · for hanger bolt fixing
- CE marking according to Construction Products Regulation No. 305/2011
- fulfils the ÖNORM B1600/1601 requirements for small basins

## **Dimensions**

Mineral composite

Alpine white