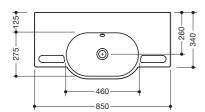

## Washbasin 950.11.203

- · made of mineral composite with non-porous surface, alpine white
- · with shelf and oval basin
- · integrated gripping feature, can be used as a towel holder
- · includes overflow with rose and cover
- · overflow can be replaced and renewed if necessary
- · overflow is mounted between drain and siphon under the washbasin, h=1 inch (25 mm),  $\emptyset$ =2 3/4 inch (70 mm)
- · for wall-mounted fittings
- · wheelchair accessible
- · weight capacity to EN 14688
- $\cdot$  33 7/16 inch (850 mm) wide and 16 5/16 inch (415 mm) deep
- · wash bowl recess 3 15/16 inch (100 mm)
- · for hanger bolt fixing
- CE marking according to Construction Products Regulation No. 305/2011
- fulfils the ÖNORM B1600/1601 requirements for small basins

## **Dimensions**

Mineral composite

Alpine white