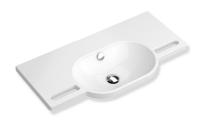

## Washbasin 950.11.203

- · made of mineral composite with non-porous surface, alpine white
- · with shelf and oval basin
- · integrated gripping feature, can be used as a towel holder
- · includes overflow with rose and cover
- · overflow can be replaced and renewed if necessary
- · overflow is mounted between drain and siphon under the washbasin, h=1 inch (25 mm),  $\emptyset$ =2 3/4 inch (70 mm)
- · for wall-mounted fittings
- · wheelchair accessible
- · weight capacity to EN 14688
- $\cdot$  33 7/16 inch (850 mm) wide and 16 5/16 inch (415 mm) deep
- · wash bowl recess 3 15/16 inch (100 mm)
- · for hanger bolt fixing
- CE marking according to Construction Products Regulation No. 305/2011
- fulfils the ÖNORM B1600/1601 requirements for small basins