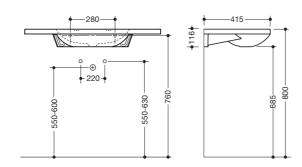

## Washbasin 950.11.203

- · made of mineral composite with non-porous surface, alpine white
- · with shelf and oval basin
- · integrated gripping feature, can be used as a towel holder
- · includes overflow with rose and cover
- · overflow can be replaced and renewed if necessary
- · overflow is mounted between drain and siphon under the washbasin, h=1 inch (25 mm),  $\emptyset$ =2 3/4 inch (70 mm)
- · for wall-mounted fittings
- · wheelchair accessible
- · weight capacity to EN 14688
- $\cdot$  33 7/16 inch (850 mm) wide and 16 5/16 inch (415 mm) deep
- · wash bowl recess 3 15/16 inch (100 mm)
- · for hanger bolt fixing
- CE marking according to Construction Products Regulation No. 305/2011
- fulfils the ÖNORM B1600/1601 requirements for small basins

## **Dimensions**

Mineral composite

Alpine white