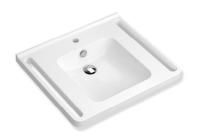

## Washbasin 950.11.163

- · made of mineral composite with non-porous surface, alpine white
- · surge edge to the wall
- · with shelf and deep rectangular basin with generous radii
- · integrated ergonomic gripping feature on the side, can be used as a towel holder
- wheelchair accessible to DIN 18040 and ÖNORM B1600/1601
- · 25 9/16 inch (650 mm) wide and 21 5/8 inch (550 mm) deep
- · wash bowl recess 3 15/16 inch (100 mm)
- · prepared for single hole mixer tap
- $\cdot$  includes overflow with rose and cover
- · overflow can be replaced and renewed if necessary
- · overflow is mounted between drain and siphon under the washbasin, h=1 inch (25 mm),  $\emptyset$ =2 3/4 inch (70 mm)
- · weight capacity to EN 14688
- · for hanger bolt fixing
- · CE marking according to Construction Products Regulation No. 305/2011