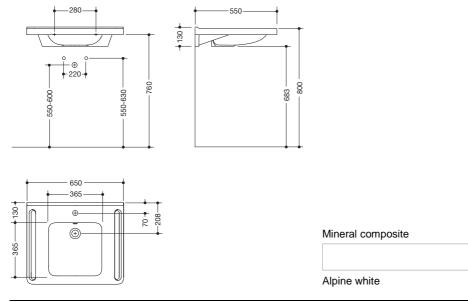

l composite with non-porous surface, alpine white
- · surge edge to the wall
- · with shelf and deep rectangular basin with generous radii
- · integrated ergonomic gripping feature on the side, can be used as a towel holder
- wheelchair accessible to DIN 18040 and ÖNORM B1600/1601
- · 25 9/16 inch (650 mm) wide and 21 5/8 inch (550 mm) deep
- · wash bowl recess 3 15/16 inch (100 mm)
- · prepared for single hole mixer tap
- $\cdot$  includes overflow with rose and cover
- · overflow can be replaced and renewed if necessary
- · overflow is mounted between drain and siphon under the washbasin, h=1 inch (25 mm),  $\emptyset$ =2 3/4 inch (70 mm)
- · weight capacity to EN 14688
- · for hanger bolt fixing
- · CE marking according to Construction Products Regulation No. 305/2011



## Dimensions