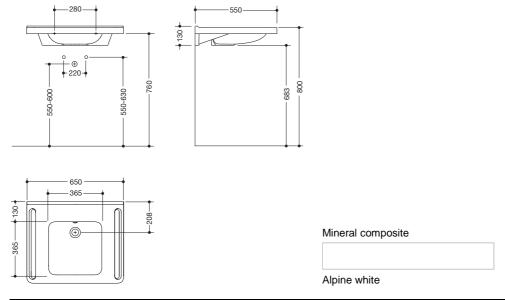

mineral composite with non-porous surface, alpine white
- · surge edge to the wall
- · with shelf and deep rectangular basin with generous radii
- · integrated ergonomic gripping feature on the side, can be used as a towel holder
- · wheelchair accessible to DIN 18040 and ÖNORM B1600/1601
- · 25 9/16 inch (650 mm) wide and 21 5/8 inch (550 mm) deep
- · wash bowl recess 3 15/16 inch (100 mm)
- · for wall-mounted fittings
- $\cdot$  includes overflow with rose and cover
- · overflow can be replaced and renewed if necessary
- · overflow is mounted between drain and siphon under the washbasin, h=1 inch (25 mm),  $\emptyset$ =2 3/4 inch (70 mm)
- · weight capacity to EN 14688
- · for hanger bolt fixing
- · CE marking according to Construction Products Regulation No. 305/2011



## Dimensions