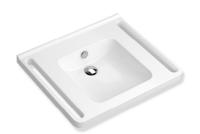

## Washbasin 950.11.162

- made of mineral composite with non-porous surface, alpine white
- · surge edge to the wall
- · with shelf and deep rectangular basin with generous radii
- · integrated ergonomic gripping feature on the side, can be used as a towel holder
- · wheelchair accessible to DIN 18040 and ÖNORM B1600/1601
- · 25 9/16 inch (650 mm) wide and 21 5/8 inch (550 mm) deep
- · wash bowl recess 3 15/16 inch (100 mm)
- · for wall-mounted fittings
- $\cdot$  includes overflow with rose and cover
- · overflow can be replaced and renewed if necessary
- · overflow is mounted between drain and siphon under the washbasin, h=1 inch (25 mm),  $\emptyset$ =2 3/4 inch (70 mm)
- · weight capacity to EN 14688
- · for hanger bolt fixing
- · CE marking according to Construction Products Regulation No. 305/2011