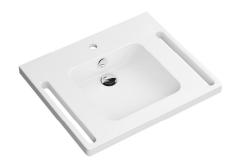

## Washbasin 950.11.141

- made of mineral composite material with non-porous surface
- $\cdot$  with shelf and deep rectangular basin with generous radii
- · integrated handle to hold onto on the side, can also be used as a towel holder
- · includes overflow with rose and cover
- · the overflow can be replaced and renewed if necessary
- $\cdot$  overflow is mounted between drain and siphon under the washbasin, h=25 mm, ø=70 mm
- · prepared for single hole mixer tap
- wheelchair accessible to DIN 18040 and ÖNORM B1600/1601
- · loading capacity to EN 14688
- · 650 mm wide, 550 mm deep
- · wash trough depth 100 mm
- · for hanger bolt fixing
- CE marking according to Construction Products Regulation No. 305/2011