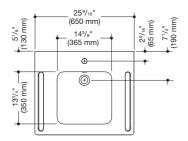

## **Dimensions**

Mineral composite

Alpine white

## Washbasin 950.11.141

- made of mineral composite material with non-porous surface
- $\cdot$  with shelf and deep rectangular basin with generous radii
- · integrated handle to hold onto on the side, can also be used as a towel holder
- · includes overflow with rose and cover
- · the overflow can be replaced and renewed if necessary
- $\cdot$  overflow is mounted between drain and siphon under the washbasin, h=25 mm, ø=70 mm
- · prepared for single hole mixer tap
- wheelchair accessible to DIN 18040 and ÖNORM B1600/1601
- · loading capacity to EN 14688
- · 650 mm wide, 550 mm deep
- · wash trough depth 100 mm
- · for hanger bolt fixing
- CE marking according to Construction Products Regulation No. 305/2011