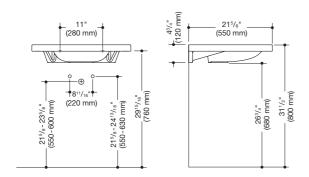

## **Dimensions**

Mineral composite

Alpine white

## Washbasin 950.11.141

- made of mineral composite material with non-porous surface
- $\cdot$  with shelf and deep rectangular basin with generous radii
- · integrated handle to hold onto on the side, can also be used as a towel holder
- · includes overflow with rose and cover
- · the overflow can be replaced and renewed if necessary
- $\cdot$  overflow is mounted between drain and siphon under the washbasin, h=25 mm, ø=70 mm
- · prepared for single hole mixer tap
- wheelchair accessible to DIN 18040 and ÖNORM B1600/1601
- · loading capacity to EN 14688
- · 650 mm wide, 550 mm deep
- · wash trough depth 100 mm
- · for hanger bolt fixing
- CE marking according to Construction Products Regulation No. 305/2011