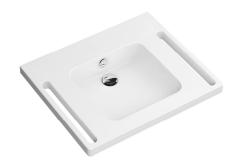

## Washbasin 950.11.140

- made of mineral composite material with non-porous surface
- · with shelf and deep rectangular basin with generous radii
- · integrated handle to hold onto on the side, can also be used as a towel holder
- · includes overflow with rose and cover
- · the overflow can be replaced and renewed if necessary
- $\cdot$  overflow is mounted between drain and siphon under the washbasin, h=25 mm, Ø=70 mm
- · for wall fitting
- wheelchair accessible to DIN 18040 and ÖNORM B1600/1601
- · loading capacity to EN 14688
- · 650 mm wide, 550 mm deep
- · wash trough depth 100 mm
- · for hanger bolt fixing
- CE marking according to Construction Products Regulation No. 305/2011