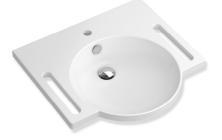

## Washbasin 950.11.103

- $\cdot$  made of mineral composite with non-porous surface, alpine white
- $\cdot$  with shelf and round basin
- $\cdot$  integrated gripping feature on the side, can be used as a towel holder
- $\cdot$  includes overflow with rose and cover
- $\cdot$  the overflow can be replaced and renewed if necessary
- $\cdot$  overflow is mounted between drain and siphon under the washbasin, h=25 mm, ø=70 mm
- $\cdot$  prepared for single hole mixer tap
- wheelchair accessible to DIN 18040 and ÖNORM B1600/1601
- weight capacity to EN 14688
- · 600 mm wide and 550 mm deep
- $\cdot$  wash trough depth 110 mm
- · for hanger bolt fixing
- CE marking according to Construction Products Regulation No. 305/2011