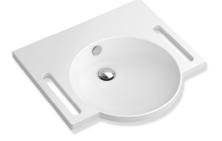

## Washbasin 950.11.102

- $\cdot$  made of mineral composite with non-porous surface, alpine white
- $\cdot$  with shelf and round basin
- $\cdot$  integrated gripping feature on the side, can be used as a towel holder
- $\cdot$  includes overflow with rose and cover
- $\cdot$  the overflow can be replaced and renewed if necessary
- $\cdot$  overflow is mounted between drain and siphon under the washbasin, h=25 mm, ø=70 mm
- · for wall-mounted fittings
- wheelchair accessible to DIN 18040 and ÖNORM B1600/1601
- weight capacity to EN 14688
- · 600 mm wide and 550 mm deep
- $\cdot$  wash trough depth 110 mm
- · for hanger bolt fixing
- CE marking according to Construction Products Regulation No. 305/2011