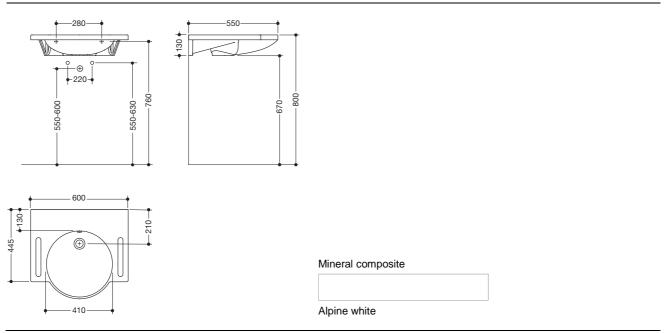

## HEWI



## Washbasin 950.11.102

- $\cdot$  made of mineral composite with non-porous surface, alpine white
- $\cdot$  with shelf and round basin
- $\cdot$  integrated gripping feature on the side, can be used as a towel holder
- $\cdot$  includes overflow with rose and cover
- $\cdot$  the overflow can be replaced and renewed if necessary
- $\cdot$  overflow is mounted between drain and siphon under the washbasin, h=25 mm, ø=70 mm
- · for wall-mounted fittings
- wheelchair accessible to DIN 18040 and ÖNORM B1600/1601
- weight capacity to EN 14688
- · 600 mm wide and 550 mm deep
- $\cdot$  wash trough depth 110 mm
- · for hanger bolt fixing
- CE marking according to Construction Products Regulation No. 305/2011

Article no.: HEWI 950.11.102

CE

## Dimensions



Technical information subject to alteration, February 4th, 2022