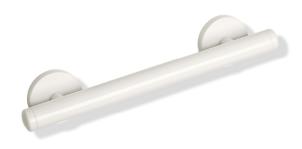

## Support rail (ADA) 950.36US1190

- · straight rail with supports straight to the wall and roses
- · for holding onto and as a support
- · with corrosion-protected steel core throughout
- · length 18 inch (457 mm), rail diameter of rail 1 5/16 inch (33 mm), 2 13/16 inch (71 mm) deep
- · wall connection with discreet supports perpendicular to wall and flat roses
- easy installation due to individually mountable fixing plates made of high-quality stainless steel for hanging the support rail
- · rose diameter 3 1/8 inch (80 mm), cap 1/2 inch (13 mm)
- · includes non-corroding HEWI fixing material
- · maximum loading capacity 250 lbs (113 kg)
- made from high-grade synthetic material in the HEWI colors 99 (pure white), 95 (stone gray), 92 (anthracite gray), 90 (jet black), 86 (sand), 84 (umber) and 33 (ruby red)
- meets the requirements of 2010 ADA standards and ICC/ANSI A117.1-2017