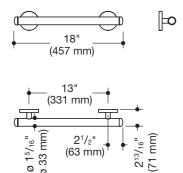

## Support rail (ADA) 950.36US1190

- · straight rail with supports straight to the wall and roses
- · for holding onto and as a support
- · with corrosion-protected steel core throughout
- · length 18 inch (457 mm), rail diameter of rail 1 5/16 inch (33 mm), 2 13/16 inch (71 mm) deep
- · wall connection with discreet supports perpendicular to wall and flat roses
- easy installation due to individually mountable fixing plates made of high-quality stainless steel for hanging the support rail
- · rose diameter 3 1/8 inch (80 mm), cap 1/2 inch (13 mm)
- · includes non-corroding HEWI fixing material
- · maximum loading capacity 250 lbs (113 kg)
- made from high-grade synthetic material in the HEWI colors 99 (pure white), 95 (stone gray), 92 (anthracite gray), 90 (jet black), 86 (sand), 84 (umber) and 33 (ruby red)
- meets the requirements of 2010 ADA standards and ICC/ANSI A117.1-2017

## Dimensions in mm

Colours

Polyamide