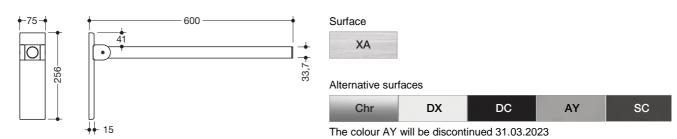

## Hinged support rail Mono 900.50.215XA

- · with one horizontal, round gripping level
- · can be folded upwards and folded downwards with braked movement
- · 600 mm projection, 256 mm high and 75 mm wide, 33.7 mm rail diameter
- · weight capacity up to 75 kg
- · made of stainless steel, satin
- · wall plate made of polyamide with integrated steel core and satin stainless steel cover
- for mounting with non-corrosive and tested HEWI fixing materials for different wall systems (to be ordered separately)
- sealing tape for sealing the fixing points is included in the scope of supply
- produced in accordance with Regulation (EU) 2017/745 on medical devices

## Dimensions in mm

Technical information subject to alteration, 30th March 2022