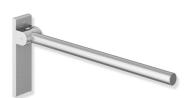

## Hinged support rail Mono 900.50.215XA

- · with one horizontal, round gripping level
- · can be folded upwards and folded downwards with braked movement
- · 600 mm projection, 256 mm high and 75 mm wide, 33.7 mm rail diameter
- · weight capacity up to 75 kg
- · made of stainless steel, satin
- · wall plate made of polyamide with integrated steel core and satin stainless steel cover
- for mounting with non-corrosive and tested HEWI fixing materials for different wall systems (to be ordered separately)
- sealing tape for sealing the fixing points is included in the scope of supply
- produced in accordance with Regulation (EU) 2017/745 on medical devices