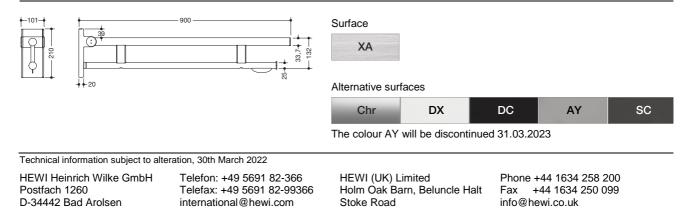

## Hinged support rail Duo 900.50.109XA

- · two parallel, round gripping levels arranged on top of each other
- · with toilet roll holder
- · can be folded upwards and folded downwards with braked movement
- · projection 900 mm, 210 mm high and 101 mm wide, top rail diameter 33.7 mm, bottom rail diameter 25 mm
- weight capacity up to 100 kg
- · made of stainless steel, satin
- · for mounting with non-corrosive and tested HEWI fixing materials for different wall systems (to be ordered separately)
- · sealing tape for sealing the fixing points is included in the scope of supply
- · floor supports 900.50.020XA and 900.50.021XA for retrofitting
- produced in accordance with Regulation (EU) 2017/745 on medical devices
- · fulfils the ÖNORM B1600/1601 requirements

## Dimensions in mm

Hoo Kent ME3 9NT

www.hewi.com

www.hewi.com

Similar picture