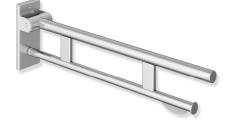

## Hinged support rail Duo 900.50.109XA

- · two parallel, round gripping levels arranged on top of each other
- · with toilet roll holder
- · can be folded upwards and folded downwards with braked movement
- · projection 900 mm, 210 mm high and 101 mm wide, top rail diameter 33.7 mm, bottom rail diameter 25 mm
- weight capacity up to 100 kg
- · made of stainless steel, satin
- · for mounting with non-corrosive and tested HEWI fixing materials for different wall systems (to be ordered separately)
- · sealing tape for sealing the fixing points is included in the scope of supply
- · floor supports 900.50.020XA and 900.50.021XA for retrofitting
- produced in accordance with Regulation (EU) 2017/745 on medical devices
- · fulfils the ÖNORM B1600/1601 requirements