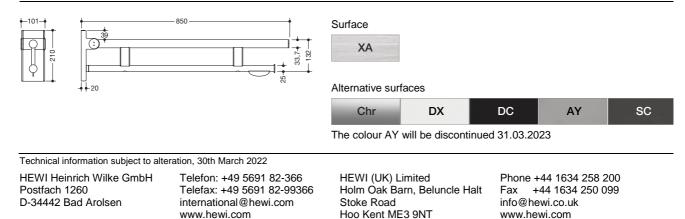

## Dimensions in mm

## Hinged support rail Duo 900.50.108XA

- $\cdot$  two parallel, round gripping levels arranged on top of each other
- · with toilet roll holder
- $\cdot$  can be folded upwards and folded downwards with braked movement
- $\cdot$  projection 850 mm, 210 mm high and 101 mm wide, top rail diameter 33.7 mm, bottom rail diameter 25 mm
- weight capacity up to 100 kg
- · made of stainless steel, satin
- for mounting with non-corrosive and tested HEWI fixing materials for different wall systems (to be ordered separately)
- $\cdot$  sealing tape for sealing the fixing points is included in the scope of supply
- $\cdot$  floor supports 900.50.020XA and 900.50.021XA for retrofitting
- produced in accordance with Regulation (EU) 2017/745 on medical devices
- fulfils the DIN 18040, ÖNORM B1600/1601 and SIA 500 requirements