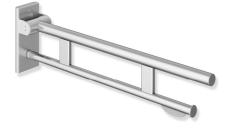

## Hinged support rail Duo 900.50.108XA

- $\cdot$  two parallel, round gripping levels arranged on top of each other
- · with toilet roll holder
- $\cdot$  can be folded upwards and folded downwards with braked movement
- $\cdot$  projection 850 mm, 210 mm high and 101 mm wide, top rail diameter 33.7 mm, bottom rail diameter 25 mm
- weight capacity up to 100 kg
- · made of stainless steel, satin
- for mounting with non-corrosive and tested HEWI fixing materials for different wall systems (to be ordered separately)
- $\cdot$  sealing tape for sealing the fixing points is included in the scope of supply
- $\cdot$  floor supports 900.50.020XA and 900.50.021XA for retrofitting
- produced in accordance with Regulation (EU) 2017/745 on medical devices
- fulfils the DIN 18040, ÖNORM B1600/1601 and SIA 500 requirements