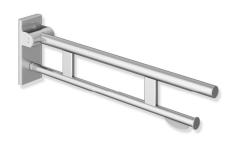

## Hinged support rail Duo 900.50.107XA

- · two parallel, round gripping levels arranged on top of each other
- · with toilet roll holder
- · can be folded upwards and folded downwards with braked movement
- · projection 750 mm, 210 mm high and 101 mm wide, top rail diameter 33.7 mm, bottom rail diameter 25 mm
- weight capacity up to 100 kg
- · made of stainless steel, satin
- · for mounting with non-corrosive and tested HEWI fixing materials for different wall systems (to be ordered separately)
- · sealing tape for sealing the fixing points is included in the scope of supply
- · floor supports 900.50.020XA and 900.50.021XA for retrofitting
- · produced in accordance with Regulation (EU) 2017/745 on medical devices
- · fulfils the requirements applicable in Belgium (CWATUPE, WVG Vlaanderen) regarding the projection of the hinged support rail at the toilet