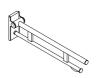

## Hinged support rail Duo 900.50.107XA

- · two parallel, round gripping levels arranged on top of each other
- · with toilet roll holder
- · can be folded upwards and folded downwards with braked movement
- · projection 750 mm, 210 mm high and 101 mm wide, top rail diameter 33.7 mm, bottom rail diameter 25 mm
- weight capacity up to 100 kg
- · made of stainless steel, satin
- · for mounting with non-corrosive and tested HEWI fixing materials for different wall systems (to be ordered separately)
- · sealing tape for sealing the fixing points is included in the scope of supply
- · floor supports 900.50.020XA and 900.50.021XA for retrofitting
- · produced in accordance with Regulation (EU) 2017/745 on medical devices
- · fulfils the requirements applicable in Belgium (CWATUPE, WVG Vlaanderen) regarding the projection of the hinged support rail at the toilet