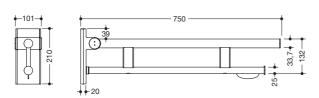

## Hinged support rail Duo 900.50.107XA

- · two parallel, round gripping levels arranged on top of each other
- · with toilet roll holder
- · can be folded upwards and folded downwards with braked movement
- · projection 750 mm, 210 mm high and 101 mm wide, top rail diameter 33.7 mm, bottom rail diameter 25 mm
- weight capacity up to 100 kg
- · made of stainless steel, satin
- · for mounting with non-corrosive and tested HEWI fixing materials for different wall systems (to be ordered separately)
- · sealing tape for sealing the fixing points is included in the scope of supply
- · floor supports 900.50.020XA and 900.50.021XA for retrofitting
- · produced in accordance with Regulation (EU) 2017/745 on medical devices
- · fulfils the requirements applicable in Belgium (CWATUPE, WVG Vlaanderen) regarding the projection of the hinged support rail at the toilet

## Dimensions in mm

Surface

Alternative surfaces

The colour AY will be discontinued 31.03.2023