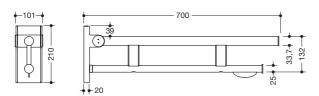

## Hinged support rail Duo 900.50.106XA

- two parallel, round gripping levels arranged on top of each other
- · with toilet roll holder
- can be folded upwards and folded downwards with braked movement
- · projection 700 mm, 210 mm high and 101 mm wide, top rail diameter 33.7 mm, bottom rail diameter 25 mm
- weight capacity up to 100 kg
- · made of stainless steel, satin
- for mounting with non-corrosive and tested HEWI fixing materials for different wall systems (to be ordered separately)
- sealing tape for sealing the fixing points is included in the scope of supply
- · floor supports 900.50.020XA and 900.50.021XA for retrofitting
- produced in accordance with Regulation (EU) 2017/745 on medical devices
- · fulfils the ÖNORM B1600/1601 and SIA 500 requirements

## Dimensions in mm

Surface

Alternative surfaces

The colour AY will be discontinued 31.03.2023