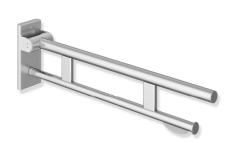

## Hinged support rail Duo 900.50.106XA

- two parallel, round gripping levels arranged on top of each other
- · with toilet roll holder
- can be folded upwards and folded downwards with braked movement
- · projection 700 mm, 210 mm high and 101 mm wide, top rail diameter 33.7 mm, bottom rail diameter 25 mm
- weight capacity up to 100 kg
- · made of stainless steel, satin
- for mounting with non-corrosive and tested HEWI fixing materials for different wall systems (to be ordered separately)
- sealing tape for sealing the fixing points is included in the scope of supply
- · floor supports 900.50.020XA and 900.50.021XA for retrofitting
- produced in accordance with Regulation (EU) 2017/745 on medical devices
- · fulfils the ÖNORM B1600/1601 and SIA 500 requirements