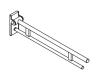

## Hinged support rail Duo 900.50.105XA

- two parallel, round gripping levels arranged on top of each other
- $\cdot$  can be folded upwards and folded downwards with braked movement
- · projection 900 mm, 210 mm high and 101 mm wide, top rail diameter 33.7 mm, bottom rail diameter 25 mm
- · weight capacity up to 100 kg
- · made of stainless steel, satin
- for mounting with non-corrosive and tested HEWI fixing materials for different wall systems (to be ordered separately)
- · sealing tape for sealing the fixing points is included in the scope of supply
- · floor supports 900.50.020XA and 900.50.021XA for retrofitting
- produced in accordance with Regulation (EU) 2017/745 on medical devices
- · fulfils the ÖNORM B1600/1601 requirements