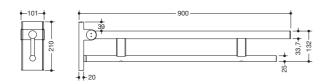

## Hinged support rail Duo 900.50.105XA

- two parallel, round gripping levels arranged on top of each other
- $\cdot$  can be folded upwards and folded downwards with braked movement
- · projection 900 mm, 210 mm high and 101 mm wide, top rail diameter 33.7 mm, bottom rail diameter 25 mm
- · weight capacity up to 100 kg
- · made of stainless steel, satin
- for mounting with non-corrosive and tested HEWI fixing materials for different wall systems (to be ordered separately)
- · sealing tape for sealing the fixing points is included in the scope of supply
- · floor supports 900.50.020XA and 900.50.021XA for retrofitting
- produced in accordance with Regulation (EU) 2017/745 on medical devices
- · fulfils the ÖNORM B1600/1601 requirements

## Dimensions in mm

Surface

Alternative surfaces

The colour AY will be discontinued 31.03.2023