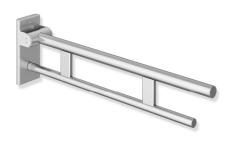

## Hinged support rail Duo 900.50.105XA

- two parallel, round gripping levels arranged on top of each other
- $\cdot$  can be folded upwards and folded downwards with braked movement
- · projection 900 mm, 210 mm high and 101 mm wide, top rail diameter 33.7 mm, bottom rail diameter 25 mm
- · weight capacity up to 100 kg
- · made of stainless steel, satin
- for mounting with non-corrosive and tested HEWI fixing materials for different wall systems (to be ordered separately)
- · sealing tape for sealing the fixing points is included in the scope of supply
- · floor supports 900.50.020XA and 900.50.021XA for retrofitting
- produced in accordance with Regulation (EU) 2017/745 on medical devices
- · fulfils the ÖNORM B1600/1601 requirements