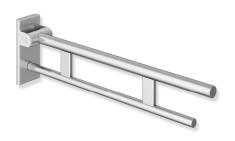

## Hinged support rail Duo 900.50.104XA

- two parallel, round gripping levels arranged on top of each other
- · can be folded upwards and folded downwards with braked movement
- · projection 850 mm, 210 mm high and 101 mm wide, top rail diameter 33.7 mm, bottom rail diameter 25 mm
- · weight capacity up to 100 kg
- · made of stainless steel, satin
- for mounting with non-corrosive and tested HEWI fixing materials for different wall systems (to be ordered separately)
- · sealing tape for sealing the fixing points is included in the scope of supply
- · floor supports 900.50.020XA and 900.50.021XA for retrofitting
- produced in accordance with Regulation (EU) 2017/745 on medical devices
- · fulfils the DIN 18040, ÖNORM B1600/1601 and SIA 500 requirements