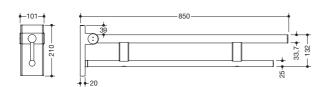

## Hinged support rail Duo 900.50.104XA

- two parallel, round gripping levels arranged on top of each other
- · can be folded upwards and folded downwards with braked movement
- · projection 850 mm, 210 mm high and 101 mm wide, top rail diameter 33.7 mm, bottom rail diameter 25 mm
- · weight capacity up to 100 kg
- · made of stainless steel, satin
- for mounting with non-corrosive and tested HEWI fixing materials for different wall systems (to be ordered separately)
- · sealing tape for sealing the fixing points is included in the scope of supply
- · floor supports 900.50.020XA and 900.50.021XA for retrofitting
- produced in accordance with Regulation (EU) 2017/745 on medical devices
- · fulfils the DIN 18040, ÖNORM B1600/1601 and SIA 500 requirements

## Dimensions in mm

Surface

Alternative surfaces

The colour AY will be discontinued 31.03.2023