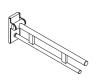

## Hinged support rail Duo 900.50.102XA

- two parallel, round gripping levels arranged on top of each other
- $\cdot$  can be folded upwards and folded downwards with braked movement
- · projection 700 mm, 210 mm high and 101 mm wide, top rail diameter 33.7 mm, bottom rail diameter 25 mm
- · weight capacity up to 100 kg
- · made of stainless steel, satin
- for mounting with non-corrosive and tested HEWI fixing materials for different wall systems (to be ordered separately)
- · sealing tape for sealing the fixing points is included in the scope of supply
- · floor supports 900.50.020XA and 900.50.021XA for retrofitting
- produced in accordance with Regulation (EU) 2017/745 on medical devices
- · fulfils the ÖNORM B1600/1601 and SIA 500 requirements