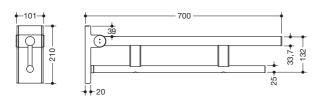

## Hinged support rail Duo 900.50.102XA

- two parallel, round gripping levels arranged on top of each other
- $\cdot$  can be folded upwards and folded downwards with braked movement
- · projection 700 mm, 210 mm high and 101 mm wide, top rail diameter 33.7 mm, bottom rail diameter 25 mm
- · weight capacity up to 100 kg
- · made of stainless steel, satin
- for mounting with non-corrosive and tested HEWI fixing materials for different wall systems (to be ordered separately)
- · sealing tape for sealing the fixing points is included in the scope of supply
- · floor supports 900.50.020XA and 900.50.021XA for retrofitting
- produced in accordance with Regulation (EU) 2017/745 on medical devices
- · fulfils the ÖNORM B1600/1601 and SIA 500 requirements

## Dimensions in mm

Surface

Alternative surfaces

The colour AY will be discontinued 31.03.2023