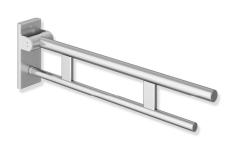

## Hinged support rail Duo 900.50.102XA

- two parallel, round gripping levels arranged on top of each other
- $\cdot$  can be folded upwards and folded downwards with braked movement
- · projection 700 mm, 210 mm high and 101 mm wide, top rail diameter 33.7 mm, bottom rail diameter 25 mm
- · weight capacity up to 100 kg
- · made of stainless steel, satin
- for mounting with non-corrosive and tested HEWI fixing materials for different wall systems (to be ordered separately)
- · sealing tape for sealing the fixing points is included in the scope of supply
- · floor supports 900.50.020XA and 900.50.021XA for retrofitting
- produced in accordance with Regulation (EU) 2017/745 on medical devices
- · fulfils the ÖNORM B1600/1601 and SIA 500 requirements