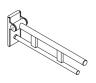

## Hinged support rail Duo 900.50.101XA

- · two parallel, round gripping levels arranged on top of each other
- $\cdot$  can be folded upwards and folded downwards with braked movement
- · projection 600 mm, 210 mm high and 101 mm wide, top rail diameter 33.7 mm, bottom rail diameter 25 mm
- · weight capacity up to 100 kg
- · made of stainless steel, satin
- · for mounting with non-corrosive and tested HEWI fixing materials for different wall systems (to be ordered separately)
- · sealing tape for sealing the fixing points is included in the scope of supply
- · floor supports 900.50.020XA and 900.50.021XA for retrofitting
- produced in accordance with Regulation (EU) 2017/745 on medical devices
- · fulfils the DIN 18040 requirements