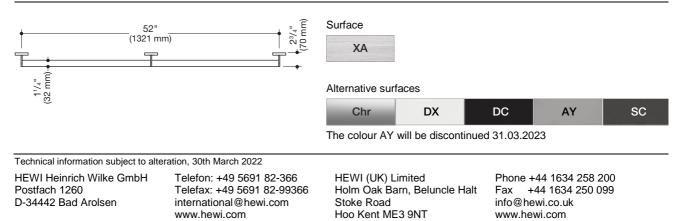

## Support rail 900.36.068XA

- · straight rail with supports straight to the wall and roses
- fixing spacing 52 inch (1321 mm), 2 3/4 inch (70 mm) deep
- $\cdot$  rail diameter 1 1/4 inch (32 mm), tube thickness 1/16 inch (2 mm), rose diameter 2 3/4 inch (70 mm)
- $\cdot$  weight capacity up to 330 lbs (150 kg)
- $\cdot$  made of stainless steel, satin
- including non-corrosive and tested HEWI fixing material for wall mounting and sealing tape for sealing the drilling points
- $\cdot$  fulfils the requirements of the 2010 ADA Standards and ICC/ANSI A117.1-2017

## Dimensions in mm