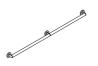

## Support rail 900.36.068XA

- · straight rail with supports straight to the wall and roses
- fixing spacing 52 inch (1321 mm), 2 3/4 inch (70 mm) deep
- $\cdot$  rail diameter 1 1/4 inch (32 mm), tube thickness 1/16 inch (2 mm), rose diameter 2 3/4 inch (70 mm)
- $\cdot$  weight capacity up to 330 lbs (150 kg)
- $\cdot$  made of stainless steel, satin
- including non-corrosive and tested HEWI fixing material for wall mounting and sealing tape for sealing the drilling points
- $\cdot$  fulfils the requirements of the 2010 ADA Standards and ICC/ANSI A117.1-2017