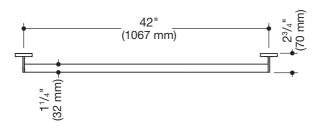

## Support rail 900.36.066XA

- · straight rail with supports straight to the wall and roses
- · fixing spacing 42 inch (1067 mm), 2 3/4 inch (70 mm)
- · rail diameter 1 1/4 inch (32 mm), tube thickness 1/16 inch (2 mm), rose diameter 2 3/4 inch (70 mm)
- · weight capacity up to 250 lbs (114 kg)
- · made of stainless steel, satin
- · including non-corrosive and tested HEWI fixing material for wall mounting and sealing tape for sealing the drilling points
- · fulfils the requirements of the 2010 ADA Standards and ICC/ANSI A117.1-2017

## Dimensions in mm

Surface

Alternative surfaces

The colour AY will be discontinued 31.03.2023

Technical information subject to alteration, 30th March 2022