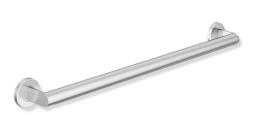

## Support rail 900.36.066XA

- · straight rail with supports straight to the wall and roses
- · fixing spacing 42 inch (1067 mm), 2 3/4 inch (70 mm)
- · rail diameter 1 1/4 inch (32 mm), tube thickness 1/16 inch (2 mm), rose diameter 2 3/4 inch (70 mm)
- · weight capacity up to 250 lbs (114 kg)
- · made of stainless steel, satin
- · including non-corrosive and tested HEWI fixing material for wall mounting and sealing tape for sealing the drilling points
- · fulfils the requirements of the 2010 ADA Standards and ICC/ANSI A117.1-2017

Similar picture