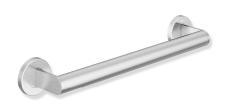

- · straight rail with supports straight to the wall and roses
- · fixing spacing 16 inch (406 mm), 2 3/4 inch (70 mm) deep
- · rail diameter 1 1/4 inch (32 mm), tube thickness 1/16 inch (2 mm), rose diameter 2 3/4 inch (70 mm)
- · weight capacity up to 330 lbs (150 kg)
- · made of stainless steel, satin
- including non-corrosive and tested HEWI fixing material for wall mounting and sealing tape for sealing the drilling points
- · fulfils the requirements of the 2010 ADA Standards and ICC/ANSI A117.1-2017