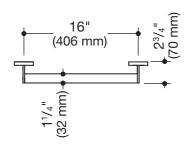

- · straight rail with supports straight to the wall and roses
- · fixing spacing 16 inch (406 mm), 2 3/4 inch (70 mm) deep
- · rail diameter 1 1/4 inch (32 mm), tube thickness 1/16 inch (2 mm), rose diameter 2 3/4 inch (70 mm)
- · weight capacity up to 330 lbs (150 kg)
- · made of stainless steel, satin
- including non-corrosive and tested HEWI fixing material for wall mounting and sealing tape for sealing the drilling points
- · fulfils the requirements of the 2010 ADA Standards and ICC/ANSI A117.1-2017

## Dimensions in mm

Surface

Alternative surfaces

The colour AY will be discontinued 31.03.2023

Technical information subject to alteration, 30th March 2022