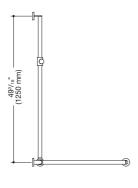

## Shower grab rail with sideways adjustable vertical support bar and shower head holder 900.35.360XA

- · vertical and horizontally arranged rails connected at right angles with mounting roses and shower head holder
- $\cdot$  with shower head rail that can be pushed to the side (for installation)
- · right-hand version
- · vertical length 49 3/16 inch (1250 mm), horizontal lengths (corner mounting) 31 1/2 inch (800 mm), 2 3/4 inch (70 mm)
- · rail diameter 1 1/4 inch (32 mm), tube thickness 1/16 inch (2 mm), rose diameter 2 3/4 inch (70 mm)
- weight capacity up to 330 lbs (150 kg)
- · made of high-quality stainless steel, satin
- · shower head holder made of high-quality matt polyamide in the HEWI colours 98 (signal white) and 92 (anthracite grey)
- · suitable for shower heads of various manufacturers
- · shower head holder can be tilted continuously and, after pressing a large pushbutton, its height can be adjusted
- · conical adapter on shower head holder makes it easier to hook in the shower head
- · reduced number of mounting roses due to innovative corner
- including non-corrosive and tested HEWI fixing material for wall mounting and sealing tape for sealing the drilling points
- · fulfils the requirements of the 2010 ADA Standards and ICC/ANSI A117.1-2017

## Dimensions in mm

Surface/Colours

Alternative surfaces/colours

Powder coatings

The colour AX will be discontinued 31.03.2023