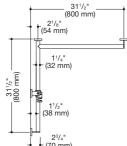

## Shower grab rail with sideways adjustable vertical support bar and shower head holder 900.35.360XA

- · vertical and horizontally arranged rails connected at right angles with mounting roses and shower head holder
- $\cdot$  with shower head rail that can be pushed to the side (for installation)
- · right-hand version
- · vertical length 49 3/16 inch (1250 mm), horizontal lengths (corner mounting) 31 1/2 inch (800 mm), 2 3/4 inch (70 mm)
- · rail diameter 1 1/4 inch (32 mm), tube thickness 1/16 inch (2 mm), rose diameter 2 3/4 inch (70 mm)
- weight capacity up to 330 lbs (150 kg)
- · made of high-quality stainless steel, satin
- · shower head holder made of high-quality matt polyamide in the HEWI colours 98 (signal white) and 92 (anthracite grey)
- · suitable for shower heads of various manufacturers
- · shower head holder can be tilted continuously and, after pressing a large pushbutton, its height can be adjusted
- · conical adapter on shower head holder makes it easier to hook in the shower head
- · reduced number of mounting roses due to innovative corner
- including non-corrosive and tested HEWI fixing material for wall mounting and sealing tape for sealing the drilling points
- · fulfils the requirements of the 2010 ADA Standards and ICC/ANSI A117.1-2017

## Dimensions in mm

Surface/Colours

Alternative surfaces/colours

Powder coatings

The colour AX will be discontinued 31.03.2023