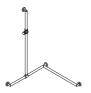

## Shower grab rail with sideways adjustable vertical support bar and shower head holder 900.35.360XA

Similar picture

## Shower grab rail with sideways adjustable vertical support bar and shower head holder 900.35.360XA

- · vertical and horizontally arranged rails connected at right angles with mounting roses and shower head holder
- $\cdot$  with shower head rail that can be pushed to the side (for installation)
- · right-hand version
- · vertical length 49 3/16 inch (1250 mm), horizontal lengths (corner mounting) 31 1/2 inch (800 mm), 2 3/4 inch (70 mm)
- · rail diameter 1 1/4 inch (32 mm), tube thickness 1/16 inch (2 mm), rose diameter 2 3/4 inch (70 mm)
- weight capacity up to 330 lbs (150 kg)
- · made of high-quality stainless steel, satin
- · shower head holder made of high-quality matt polyamide in the HEWI colours 98 (signal white) and 92 (anthracite grey)
- · suitable for shower heads of various manufacturers
- · shower head holder can be tilted continuously and, after pressing a large pushbutton, its height can be adjusted
- · conical adapter on shower head holder makes it easier to hook in the shower head
- · reduced number of mounting roses due to innovative corner
- including non-corrosive and tested HEWI fixing material for wall mounting and sealing tape for sealing the drilling points
- · fulfils the requirements of the 2010 ADA Standards and ICC/ANSI A117.1-2017