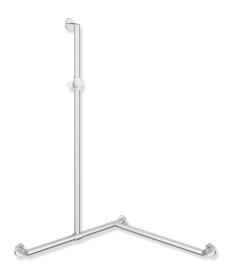

## Shower grab rail with sideways adjustable vertical support bar and shower head holder 900.35.360XA

Similar picture

## Shower grab rail with sideways adjustable vertical support bar and shower head holder 900.35.360XA

- · vertical and horizontally arranged rails connected at right angles with mounting roses and shower head holder
- $\cdot$  with shower head rail that can be pushed to the side (for installation)
- · right-hand version
- · vertical length 49 3/16 inch (1250 mm), horizontal lengths (corner mounting) 31 1/2 inch (800 mm), 2 3/4 inch (70 mm)
- · rail diameter 1 1/4 inch (32 mm), tube thickness 1/16 inch (2 mm), rose diameter 2 3/4 inch (70 mm)
- weight capacity up to 330 lbs (150 kg)
- · made of high-quality stainless steel, satin
- · shower head holder made of high-quality matt polyamide in the HEWI colours 98 (signal white) and 92 (anthracite grey)
- · suitable for shower heads of various manufacturers
- · shower head holder can be tilted continuously and, after pressing a large pushbutton, its height can be adjusted
- · conical adapter on shower head holder makes it easier to hook in the shower head
- · reduced number of mounting roses due to innovative corner
- including non-corrosive and tested HEWI fixing material for wall mounting and sealing tape for sealing the drilling points
- · fulfils the requirements of the 2010 ADA Standards and ICC/ANSI A117.1-2017