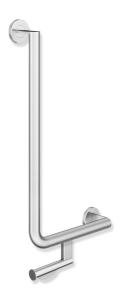

## L-shaped support rail 900.22.109XA

- · vertical and horizontal rails, joined at right-angles with fixing roses
- · with toilet roll holder
- · right-hand version
- · horizontal length 300 mm, vertical length 600 mm, 88 mm deep
- $\cdot$  rail diameter 32 mm, tube thickness 2 mm, rose diameter 70 mm
- · made of high-quality stainless steel, satin
- · including non-corrosive and tested HEWI fixing material for wall mounting and sealing tape for sealing the drilling points