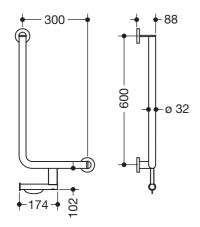

## L-shaped support rail 900.22.109XA

- · vertical and horizontal rails, joined at right-angles with fixing roses
- · with toilet roll holder
- · right-hand version
- · horizontal length 300 mm, vertical length 600 mm, 88 mm deep
- $\cdot$  rail diameter 32 mm, tube thickness 2 mm, rose diameter 70 mm
- · made of high-quality stainless steel, satin
- · including non-corrosive and tested HEWI fixing material for wall mounting and sealing tape for sealing the drilling points

## Dimensions in mm

Surface

XA

Alternative surfaces

SC

The colour AY will be discontinued 31.03.2023