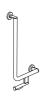

## L-shaped support rail 900.22.109XA

- · vertical and horizontal rails, joined at right-angles with fixing roses
- · with toilet roll holder
- · right-hand version
- · horizontal length 300 mm, vertical length 600 mm, 88 mm deep
- $\cdot$  rail diameter 32 mm, tube thickness 2 mm, rose diameter 70 mm
- · made of high-quality stainless steel, satin
- · including non-corrosive and tested HEWI fixing material for wall mounting and sealing tape for sealing the drilling points