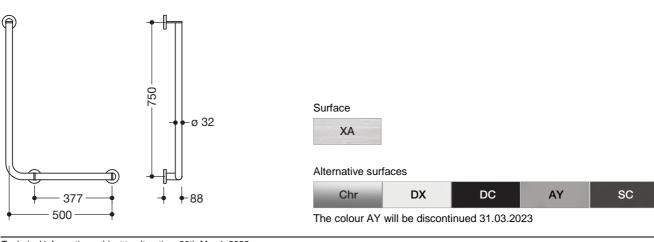

## HEWI

- $\cdot$  vertical and horizontal rails, joined at right-angles with mounting roses
- · right-hand version
- horizontal length 500 mm, vertical length 750 mm, 88 mm deep
- rail diameter 32 mm, tube thickness 2 mm, rose diameter 70 mm
- · made of high-quality stainless steel, satin
- including non-corrosive and tested HEWI fixing material for wall mounting and sealing tape for sealing the drilling points
- · fulfils the ÖNORM B1600/1601 requirements

Dimensions in mm

Technical information subject to alteration, 30th March 2022

HEWI Heinrich Wilke GmbH Postfach 1260 D-34442 Bad Arolsen Telefon: +49 5691 82-366 Telefax: +49 5691 82-99366 international@hewi.com www.hewi.com