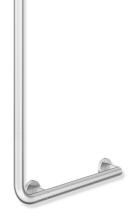

## HEWI

- $\cdot$  vertical and horizontal rails, joined at right-angles with mounting roses
- · right-hand version
- horizontal length 500 mm, vertical length 750 mm, 88 mm deep
- rail diameter 32 mm, tube thickness 2 mm, rose diameter 70 mm
- · made of high-quality stainless steel, satin
- including non-corrosive and tested HEWI fixing material for wall mounting and sealing tape for sealing the drilling points
- · fulfils the ÖNORM B1600/1601 requirements