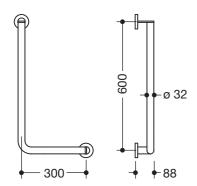

## L-shaped support rail 900.22.101XA

- · vertical and horizontal rails, joined at right-angles with mounting roses
- · right-hand version
- · horizontal length 300 mm, vertical length 600 mm, 88 mm deep
- · rail diameter 32 mm, tube thickness 2 mm, rose diameter 70 mm
- · made of high-quality stainless steel, satin
- · including non-corrosive and tested HEWI fixing material for wall mounting and sealing tape for sealing the drilling points

## Dimensions in mm

Surface

XA

Alternative surfaces

DC

AY

SC

DX The colour AY will be discontinued 31.03.2023