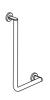

## L-shaped support rail 900.22.101XA

- · vertical and horizontal rails, joined at right-angles with mounting roses
- · right-hand version
- · horizontal length 300 mm, vertical length 600 mm, 88 mm deep
- · rail diameter 32 mm, tube thickness 2 mm, rose diameter 70 mm
- · made of high-quality stainless steel, satin
- · including non-corrosive and tested HEWI fixing material for wall mounting and sealing tape for sealing the drilling points

## Dimensions in mm

Surface

XA

Alternative surfaces

DC

AY

SC

DX The colour AY will be discontinued 31.03.2023