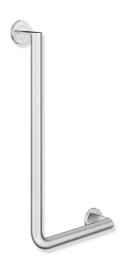

## L-shaped support rail 900.22.101XA

- · vertical and horizontal rails, joined at right-angles with mounting roses
- · right-hand version
- · horizontal length 300 mm, vertical length 600 mm, 88 mm deep
- · rail diameter 32 mm, tube thickness 2 mm, rose diameter 70 mm
- · made of high-quality stainless steel, satin
- · including non-corrosive and tested HEWI fixing material for wall mounting and sealing tape for sealing the drilling points

## Dimensions in mm

Surface

XA

Alternative surfaces

DC

AY

SC

DX The colour AY will be discontinued 31.03.2023