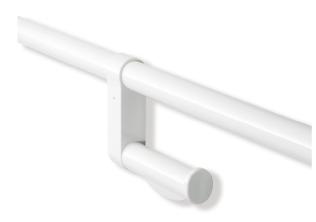

## Upgrade kit toilet roll holder (USA) 801.50US010

- · right angled add-on toilet roll holder
- $\cdot$  for easy mounting and for equip on HEWI rail systems ø 1 5/16" (33 mm) and on swing-up grab bars Range 801
- $\cdot$  with integrated roll brake for commercial toilet paper rolls
- 1 3/8 inch (35 mm) wide, 5 3/16 inch (131 mm) high,
  6 1/4 inch (158 mm) deep
- made from high-grade synthetic material in the HEWI colors 99 (pure white), 95 (stone gray), 92 (anthracite gray), 90 (jet black), 86 (sand), 84 (umber) and 33 (ruby red)