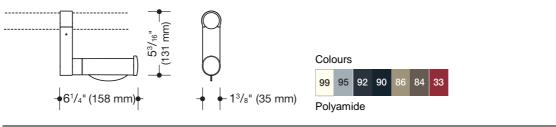

## Upgrade kit toilet roll holder (USA) 801.50US010

- · right angled add-on toilet roll holder
- $\cdot$  for easy mounting and for equip on HEWI rail systems ø 1 5/16" (33 mm) and on swing-up grab bars Range 801
- $\cdot$  with integrated roll brake for commercial toilet paper rolls
- 1 3/8 inch (35 mm) wide, 5 3/16 inch (131 mm) high,
  6 1/4 inch (158 mm) deep
- made from high-grade synthetic material in the HEWI colors 99 (pure white), 95 (stone gray), 92 (anthracite gray), 90 (jet black), 86 (sand), 84 (umber) and 33 (ruby red)