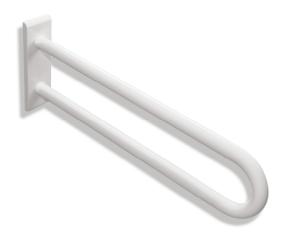

## Stationary support rail 801.50.320

- two parallel rails running one above the other joined by a connecting bend
- · for holding on to and providing support
- weight capacity 100 kg
- with continuous, corrosion resistant steel core and wall plate made of polyamide with integrated steel core
- · for wall mounting with wall-specific HEWI fixing material
- · concealed fixing
- · 850 mm projection, 259 mm high and 78 mm deep, 33 mm rail diameter
- made of high-quality polyamide according to HEWI colour chart
- toilet roll holder 801.50.010 and 801.50.011, WC flushing mechanism (radio-controlled) 801.50.060 and floor supports 950.50.021XA and 950.50.023XA for retrofitting
- produced in accordance with Regulation (EU) 2017/745 on medical devices