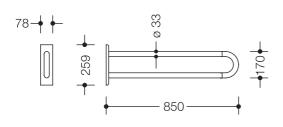

## Stationary support rail 801.50.320

- two parallel rails running one above the other joined by a connecting bend
- · for holding on to and providing support
- weight capacity 100 kg
- with continuous, corrosion resistant steel core and wall plate made of polyamide with integrated steel core
- · for wall mounting with wall-specific HEWI fixing material
- · concealed fixing
- · 850 mm projection, 259 mm high and 78 mm deep, 33 mm rail diameter
- made of high-quality polyamide according to HEWI colour chart
- toilet roll holder 801.50.010 and 801.50.011, WC flushing mechanism (radio-controlled) 801.50.060 and floor supports 950.50.021XA and 950.50.023XA for retrofitting
- produced in accordance with Regulation (EU) 2017/745 on medical devices

## Dimensions in mm

Technical information subject to alteration, 29th January 2022