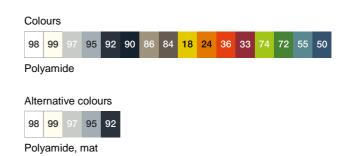

## Stationary support rail 801.50.320

- two parallel rails running one above the other joined by a connecting bend
- · for holding on to and providing support
- weight capacity 100 kg
- with continuous, corrosion resistant steel core and wall plate made of polyamide with integrated steel core
- · for wall mounting with wall-specific HEWI fixing material
- · concealed fixing
- · 850 mm projection, 259 mm high and 78 mm deep, 33 mm rail diameter
- made of high-quality polyamide according to HEWI colour chart
- toilet roll holder 801.50.010 and 801.50.011, WC flushing mechanism (radio-controlled) 801.50.060 and floor supports 950.50.021XA and 950.50.023XA for retrofitting
- produced in accordance with Regulation (EU) 2017/745 on medical devices