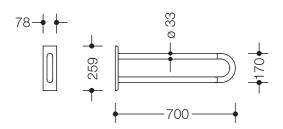

## Stationary support rail 801.50.310

- two parallel rails running one above the other joined by a connecting bend
- · for holding on to and providing support
- weight capacity 100 kg
- · with continuous, corrosion resistant steel core and wall plate made of polyamide with integrated steel core
- · for wall mounting with wall-specific HEWI fixing material
- · concealed fixing
- · 700 mm projection, 259 mm high and 78 mm deep, 33 mm rail diameter
- made of high-quality polyamide according to HEWI colour chart
- toilet roll holder 801.50.010 and 801.50.011, WC flushing mechanism (radio-controlled) 801.50.060 and floor supports 950.50.021XA and 950.50.023XA for retrofitting
- produced in accordance with Regulation (EU) 2017/745 on medical devices

## Dimensions in mm

Alternative colours

Polyamide, mat