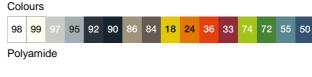

801.50.310







## Stationary support rail 801.50.310

- two parallel rails running one above the other joined by a connecting bend
- · for holding on to and providing support
- weight capacity 100 kg
- · with continuous, corrosion resistant steel core and wall plate made of polyamide with integrated steel core
- · for wall mounting with wall-specific HEWI fixing material
- · concealed fixing
- · 700 mm projection, 259 mm high and 78 mm deep, 33 mm rail diameter
- made of high-quality polyamide according to HEWI colour chart
- toilet roll holder 801.50.010 and 801.50.011, WC flushing mechanism (radio-controlled) 801.50.060 and floor supports 950.50.021XA and 950.50.023XA for retrofitting
- produced in accordance with Regulation (EU) 2017/745 on medical devices



## Dimensions in mm





Alternative colours



Polyamide, mat