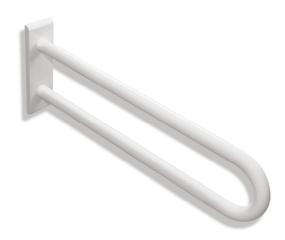

## Stationary support rail 801.50.310

- two parallel rails running one above the other joined by a connecting bend
- · for holding on to and providing support
- weight capacity 100 kg
- · with continuous, corrosion resistant steel core and wall plate made of polyamide with integrated steel core
- · for wall mounting with wall-specific HEWI fixing material
- · concealed fixing
- · 700 mm projection, 259 mm high and 78 mm deep, 33 mm rail diameter
- made of high-quality polyamide according to HEWI colour chart
- toilet roll holder 801.50.010 and 801.50.011, WC flushing mechanism (radio-controlled) 801.50.060 and floor supports 950.50.021XA and 950.50.023XA for retrofitting
- produced in accordance with Regulation (EU) 2017/745 on medical devices