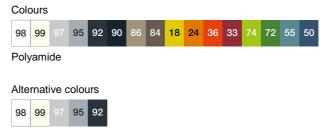

## Stationary support rail 801.50.300

- two parallel rails running one above the other joined by a connecting bend
- · for holding on to and providing support
- weight capacity 100 kg
- with continuous, corrosion resistant steel core and wall plate made of polyamide with integrated steel core
- · for wall mounting with wall-specific HEWI fixing material
- · concealed fixing
- · 600 mm projection, 259 mm high and 78 mm deep, 33 mm rail diameter
- made of high-quality polyamide according to HEWI colour chart
- toilet roll holder 801.50.010 and 801.50.011, WC flushing mechanism (radio-controlled) 801.50.060 and floor supports 950.50.021XA and 950.50.023XA for retrofitting
- produced in accordance with Regulation (EU) 2017/745 on medical devices

## Dimensions in mm

Polyamide, mat