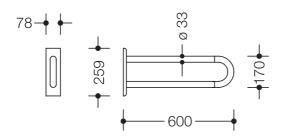

## Stationary support rail 801.50.300

- two parallel rails running one above the other joined by a connecting bend
- · for holding on to and providing support
- weight capacity 100 kg
- with continuous, corrosion resistant steel core and wall plate made of polyamide with integrated steel core
- · for wall mounting with wall-specific HEWI fixing material
- · concealed fixing
- · 600 mm projection, 259 mm high and 78 mm deep, 33 mm rail diameter
- made of high-quality polyamide according to HEWI colour chart
- toilet roll holder 801.50.010 and 801.50.011, WC flushing mechanism (radio-controlled) 801.50.060 and floor supports 950.50.021XA and 950.50.023XA for retrofitting
- produced in accordance with Regulation (EU) 2017/745 on medical devices

## Dimensions in mm

Polyamide, mat