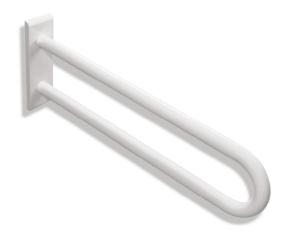

## Stationary support rail 801.50.300

- two parallel rails running one above the other joined by a connecting bend
- · for holding on to and providing support
- weight capacity 100 kg
- with continuous, corrosion resistant steel core and wall plate made of polyamide with integrated steel core
- · for wall mounting with wall-specific HEWI fixing material
- · concealed fixing
- · 600 mm projection, 259 mm high and 78 mm deep, 33 mm rail diameter
- made of high-quality polyamide according to HEWI colour chart
- toilet roll holder 801.50.010 and 801.50.011, WC flushing mechanism (radio-controlled) 801.50.060 and floor supports 950.50.021XA and 950.50.023XA for retrofitting
- produced in accordance with Regulation (EU) 2017/745 on medical devices