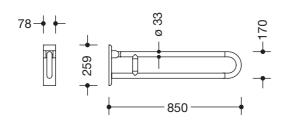

## Hinged support rail, rotatable 801.50.120

- · two parallel rails running one above the other joined by a connecting bend
- · for holding on to and providing support
- · weight capacity 100 kg
- · with continuous, corrosion resistant steel core and wall plate made of polyamide with integrated steel core
- can be folded upwards and, folded downwards with braking mechanism, in raised position can be turned to left or right towards the wall
- · for wall mounting with wall-specific HEWI fixing material (must be ordered separately)
- · concealed fixing
- · 850 mm projection, 259 mm high and 78 mm deep, 33 mm rail diameter
- made of high-quality polyamide according to HEWI colour chart
- toilet roll holder 801.50.010 and 801.50.011, WC flushing mechanism (radio-controlled) 801.50.060 and floor supports 950.50.021XA and 950.50.023XA for retrofitting
- produced in accordance with Regulation (EU) 2017/745 on medical devices
- · fulfils the DIN 18040, ÖNORM B1600/1601 and SIA 500 requirements

## Dimensions in mm

Technical information subject to alteration, 29th January 2022