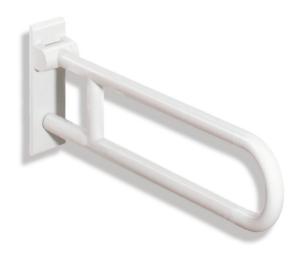

## Hinged support rail, rotatable 801.50.120

- · two parallel rails running one above the other joined by a connecting bend
- · for holding on to and providing support
- · weight capacity 100 kg
- · with continuous, corrosion resistant steel core and wall plate made of polyamide with integrated steel core
- can be folded upwards and, folded downwards with braking mechanism, in raised position can be turned to left or right towards the wall
- · for wall mounting with wall-specific HEWI fixing material (must be ordered separately)
- · concealed fixing
- · 850 mm projection, 259 mm high and 78 mm deep, 33 mm rail diameter
- made of high-quality polyamide according to HEWI colour chart
- toilet roll holder 801.50.010 and 801.50.011, WC flushing mechanism (radio-controlled) 801.50.060 and floor supports 950.50.021XA and 950.50.023XA for retrofitting
- produced in accordance with Regulation (EU) 2017/745 on medical devices
- · fulfils the DIN 18040, ÖNORM B1600/1601 and SIA 500 requirements