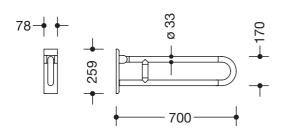

## Hinged support rail, rotatable 801.50.110

- two parallel rails running one above the other joined by a connecting bend
- · for holding on to and providing support
- · weight capacity 100 kg
- · with continuous, corrosion resistant steel core and wall plate made of polyamide with integrated steel core
- can be folded upwards and, folded downwards with braking mechanism, in raised position can be turned to left or right towards the wall
- · for wall mounting with wall-specific HEWI fixing material (must be ordered separately)
- · concealed fixing
- · 700 mm projection, 259 mm high and 78 mm deep, 33 mm rail diameter
- made of high-quality polyamide according to HEWI colour chart
- toilet roll holder 801.50.010 and 801.50.011, WC flushing mechanism (radio-controlled) 801.50.060 and floor supports 950.50.021XA and 950.50.023XA for retrofitting
- produced in accordance with Regulation (EU) 2017/745 on medical devices
- · fulfils the ÖNORM B1600/1601 and SIA 500 requirements

## Dimensions in mm

Technical information subject to alteration, 29th January 2022