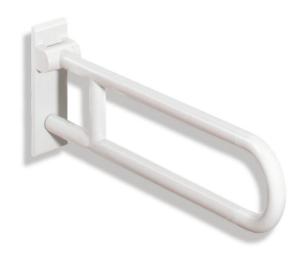

## Hinged support rail, rotatable 801.50.110

- two parallel rails running one above the other joined by a connecting bend
- · for holding on to and providing support
- · weight capacity 100 kg
- · with continuous, corrosion resistant steel core and wall plate made of polyamide with integrated steel core
- can be folded upwards and, folded downwards with braking mechanism, in raised position can be turned to left or right towards the wall
- · for wall mounting with wall-specific HEWI fixing material (must be ordered separately)
- · concealed fixing
- · 700 mm projection, 259 mm high and 78 mm deep, 33 mm rail diameter
- made of high-quality polyamide according to HEWI colour chart
- toilet roll holder 801.50.010 and 801.50.011, WC flushing mechanism (radio-controlled) 801.50.060 and floor supports 950.50.021XA and 950.50.023XA for retrofitting
- produced in accordance with Regulation (EU) 2017/745 on medical devices
- · fulfils the ÖNORM B1600/1601 and SIA 500 requirements