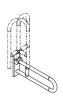

## Hinged support rail, rotatable 801.50.100

- · two parallel rails running one above the other joined by a connecting bend
- · for holding on to and providing support
- · weight capacity 100 kg
- · with continuous, corrosion resistant steel core and wall plate made of polyamide with integrated steel core
- can be folded upwards and, folded downwards with braking mechanism, in raised position can be turned to left or right towards the wall
- · for wall mounting with wall-specific HEWI fixing material (must be ordered separately)
- · concealed fixing
- $\cdot$  600 mm projection, 259 mm high and 78 mm deep, 33 mm rail diameter
- made of high-quality polyamide according to HEWI colour chart
- toilet roll holder 801.50.010 and 801.50.011, WC flushing mechanism (radio-controlled) 801.50.060 and floor supports 950.50.021XA and 950.50.023XA for retrofitting
- produced in accordance with Regulation (EU) 2017/745 on medical devices
- · fulfils the DIN 18040, ÖNORM B1600/1601 and SIA 500 requirements

## Dimensions in mm

Technical information subject to alteration, 29th January 2022