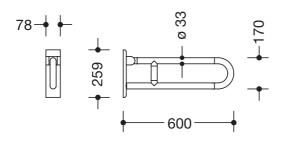

## Hinged support rail, rotatable 801.50.100

- · two parallel rails running one above the other joined by a connecting bend
- · for holding on to and providing support
- · weight capacity 100 kg
- · with continuous, corrosion resistant steel core and wall plate made of polyamide with integrated steel core
- can be folded upwards and, folded downwards with braking mechanism, in raised position can be turned to left or right towards the wall
- · for wall mounting with wall-specific HEWI fixing material (must be ordered separately)
- · concealed fixing
- $\cdot$  600 mm projection, 259 mm high and 78 mm deep, 33 mm rail diameter
- made of high-quality polyamide according to HEWI colour chart
- toilet roll holder 801.50.010 and 801.50.011, WC flushing mechanism (radio-controlled) 801.50.060 and floor supports 950.50.021XA and 950.50.023XA for retrofitting
- produced in accordance with Regulation (EU) 2017/745 on medical devices
- · fulfils the DIN 18040, ÖNORM B1600/1601 and SIA 500 requirements

## Dimensions in mm

Technical information subject to alteration, 29th January 2022