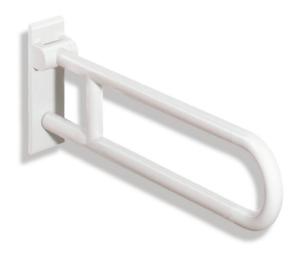

## Hinged support rail, rotatable 801.50.100

- · two parallel rails running one above the other joined by a connecting bend
- · for holding on to and providing support
- · weight capacity 100 kg
- · with continuous, corrosion resistant steel core and wall plate made of polyamide with integrated steel core
- can be folded upwards and, folded downwards with braking mechanism, in raised position can be turned to left or right towards the wall
- · for wall mounting with wall-specific HEWI fixing material (must be ordered separately)
- · concealed fixing
- $\cdot$  600 mm projection, 259 mm high and 78 mm deep, 33 mm rail diameter
- made of high-quality polyamide according to HEWI colour chart
- toilet roll holder 801.50.010 and 801.50.011, WC flushing mechanism (radio-controlled) 801.50.060 and floor supports 950.50.021XA and 950.50.023XA for retrofitting
- produced in accordance with Regulation (EU) 2017/745 on medical devices
- · fulfils the DIN 18040, ÖNORM B1600/1601 and SIA 500 requirements

## Dimensions in mm

Technical information subject to alteration, 29th January 2022