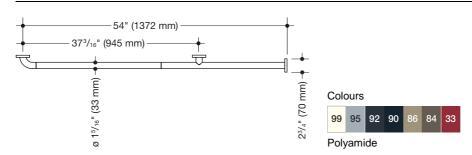

## Grab bar (ADA) 801.36US320

- rail with corrosion-protected steel core throughout and steel fixing roses
- · one end has a right-angle curve, the other end is straight
- · for holding onto and as a support
- · with corrosion-protected steel core throughout
- · wall mounting with wall-specific fixing material and roses from HEWI
- · c to c 54 inch (1372 mm), 2 3/4 inch (70 mm) deep
- · rail diameter 1 5/16 inch (33 mm), rose diameter 2 3/4 inch (70 mm)
- maximum loading capacity 330 lbs (150 kg)
- made from high-grade synthetic material in the HEWI colors 99 (pure white), 95 (stone gray), 92 (anthracite gray), 90 (jet black), 86 (sand), 84 (umber) and 33 (ruby red)
- meets the requirements of 2010 ADA standards and ICC/ANSI A117.1-2017
- toilet paper holder upgrade kit 801.50US010 can be retrofitted

## Dimensions in mm

Technical information subject to alteration, 12th August 2021