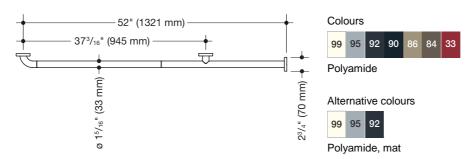

## Grab bar (ADA) 801.36US310

- rail with corrosion-protected steel core throughout and steel fixing roses
- · one end has a right-angle curve, the other end is straight
- · for holding onto and as a support
- · with corrosion-protected steel core throughout
- wall mounting with wall-specific fixing material and roses from HEWI
- · c to c 52 inch (1321 mm), 2 3/4 inch (70 mm) deep
- $\cdot$  rail diameter 1 5/16 inch (33 mm), rose diameter 2 3/4 inch (70 mm)
- maximum loading capacity 330 lbs (150 kg)
- made from high-grade synthetic material in the HEWI colors 99 (pure white), 95 (stone gray), 92 (anthracite gray), 90 (jet black), 86 (sand), 84 (umber) and 33 (ruby red)
- meets the requirements of 2010 ADA standards and ICC/ANSI A117.1-2017
- toilet paper holder upgrade kit 801.50US010 can be retrofitted

## Dimensions in mm

Technical information subject to alteration, 12th August 2021