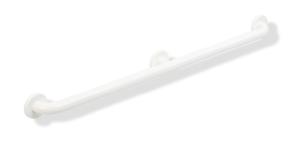

## Grab bar (ADA) 801.36US220

- · rail curved at right-angles at the ends with steel fixing roses and centrally positioned third support
- · for holding onto and as a support
- · with corrosion-protected steel core throughout
- wall mounting with wall-specific fixing material and roses from HEWI
- · c to c 48 inch (1219 mm), 2 3/4 inch (70 mm) deep
- · rail diameter 1 5/16 inch (33 mm), rose diameter 2 3/4 inch (70 mm)
- suitable for removable hanging seats 801.51US100 and 801.51US110
- maximum loading capacity 330 lbs (150 kg)
- made from high-grade synthetic material in the HEWI colors 99 (pure white), 95 (stone gray), 92 (anthracite gray), 90 (jet black), 86 (sand), 84 (umber) and 33 (ruby red)
- meets the requirements of 2010 ADA standards and ICC/ANSI A117.1-2017
- toilet paper holder upgrade kit 801.50US010 can be retrofitted