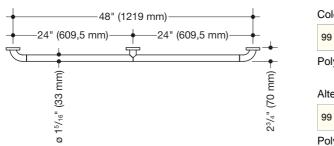

## Grab bar (ADA) 801.36US220

- · rail curved at right-angles at the ends with steel fixing roses and centrally positioned third support
- · for holding onto and as a support
- · with corrosion-protected steel core throughout
- wall mounting with wall-specific fixing material and roses from HEWI
- · c to c 48 inch (1219 mm), 2 3/4 inch (70 mm) deep
- · rail diameter 1 5/16 inch (33 mm), rose diameter 2 3/4 inch (70 mm)
- suitable for removable hanging seats 801.51US100 and 801.51US110
- maximum loading capacity 330 lbs (150 kg)
- made from high-grade synthetic material in the HEWI colors 99 (pure white), 95 (stone gray), 92 (anthracite gray), 90 (jet black), 86 (sand), 84 (umber) and 33 (ruby red)
- meets the requirements of 2010 ADA standards and ICC/ANSI A117.1-2017
- toilet paper holder upgrade kit 801.50US010 can be retrofitted

## Dimensions in mm

Polyamide

Alternative colours

Polyamide, mat

Technical information subject to alteration, 12th August 2021