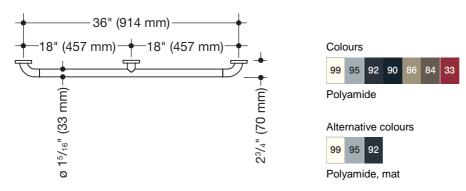

## Grab bar (ADA) 801.36US200

- · rail curved at right-angles at the ends with steel fixing roses and centrally positioned third support
- · for holding onto and as a support
- · with corrosion-protected steel core throughout
- wall mounting with wall-specific fixing material and roses from HEWI
- · c to c 36 inch (914 mm), 2 3/4 inch (70 mm) deep
- · rail diameter 1 5/16 inch (33 mm), rose diameter 2 3/4 inch (70 mm)
- · suitable for removable hanging seat 801.51US100
- · maximum loading capacity 330 lbs (150 kg)
- made from high-grade synthetic material in the HEWI colors 99 (pure white), 95 (stone gray), 92 (anthracite gray), 90 (jet black), 86 (sand), 84 (umber) and 33 (ruby red)
- meets the requirements of 2010 ADA standards and ICC/ANSI A117.1-2017
- toilet paper holder upgrade kit 801.50US010 can be retrofitted

## Dimensions in mm

Technical information subject to alteration, 12th August 2021