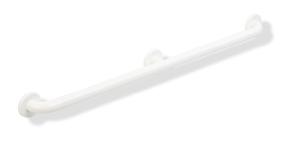

## Grab bar (ADA) 801.36US200

- · rail curved at right-angles at the ends with steel fixing roses and centrally positioned third support
- · for holding onto and as a support
- · with corrosion-protected steel core throughout
- wall mounting with wall-specific fixing material and roses from HEWI
- · c to c 36 inch (914 mm), 2 3/4 inch (70 mm) deep
- · rail diameter 1 5/16 inch (33 mm), rose diameter 2 3/4 inch (70 mm)
- · suitable for removable hanging seat 801.51US100
- · maximum loading capacity 330 lbs (150 kg)
- made from high-grade synthetic material in the HEWI colors 99 (pure white), 95 (stone gray), 92 (anthracite gray), 90 (jet black), 86 (sand), 84 (umber) and 33 (ruby red)
- meets the requirements of 2010 ADA standards and ICC/ANSI A117.1-2017
- toilet paper holder upgrade kit 801.50US010 can be retrofitted