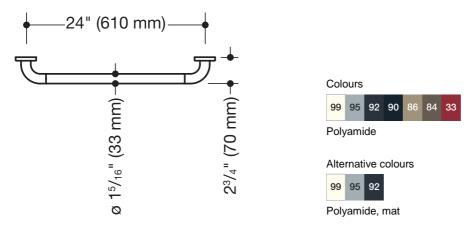

## Grab bar (ADA) 801.36US130

- rail curved at right-angles at the ends with steel fixing roses
- · for holding onto and as a support
- · with corrosion-protected steel core throughout
- wall mounting with wall-specific fixing material and roses from HEWI
- · c to c 24 inch (610 mm), 2 3/4 inch (70 mm) deep
- · rail diameter 1 5/16 inch (33 mm), rose diameter 2 3/4 inch (70 mm)
- suitable for removable hanging seats 801.51US100 and 801.51US110
- maximum loading capacity 330 lbs (150 kg)
- made from high-grade synthetic material in the HEWI colors 99 (pure white), 95 (stone gray), 92 (anthracite gray), 90 (jet black), 86 (sand), 84 (umber) and 33 (ruby red)
- meets the requirements of 2010 ADA standards and ICC/ANSI A117.1-2017
- toilet paper holder upgrade kit 801.50US010 can be retrofitted

## Dimensions in mm

Technical information subject to alteration, 31st August 2021