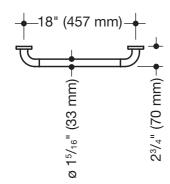

## Grab bar (ADA) 801.36US120

- rail curved at right-angles at the ends with steel fixing roses
- · for holding onto and as a support
- · with corrosion-protected steel core throughout
- wall mounting with wall-specific fixing material and roses from HEWI
- · c to c 18 inch (457 mm), 2 3/4 inch (70 mm) deep
- · rail diameter 1 5/16 inch (33 mm), rose diameter 2 3/4 inch (70 mm)
- · maximum loading capacity 330 lbs (150 kg)
- made from high-grade synthetic material in the HEWI colors 99 (pure white), 95 (stone gray), 92 (anthracite gray), 90 (jet black), 86 (sand), 84 (umber) and 33 (ruby red)
- meets the requirements of 2010 ADA standards and ICC/ANSI A117.1-2017
- toilet paper holder upgrade kit 801.50US010 can be retrofitted

## Dimensions in mm

Colours

99 95 92 90 86 84 33

Polyamide

Alternative colours

Polyamide, mat