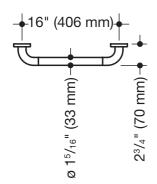

## Grab bar (ADA) 801.36US110

- rail curved at right-angles at the ends with steel fixing roses
- · for holding onto and as a support
- · with corrosion-protected steel core throughout
- wall mounting with wall-specific fixing material and roses from HEWI
- · c to c 16 inch (406 mm), 2 3/4 inch (70 mm) deep
- · rail diameter 1 5/16 inch (33 mm), rose diameter 2 3/4 inch (70 mm)
- · maximum loading capacity 330 lbs (150 kg)
- made from high-grade synthetic material in the HEWI colors 99 (pure white), 95 (stone gray), 92 (anthracite gray), 90 (jet black), 86 (sand), 84 (umber) and 33 (ruby red)
- meets the requirements of 2010 ADA standards and ICC/ANSI A117.1-2017
- toilet paper holder upgrade kit 801.50US010 can be retrofitted