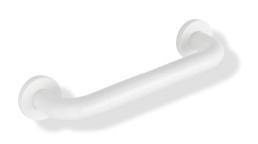

## Support rail with load bearing capacity up to 300 kg 801.36.8100

- rail with right-angled bends at the ends and steel fixing roses
- · for holding on to and providing support
- · increased distance from wall of 101 mm, for easier and secure gripping
- · with continuous, corrosion resistant steel core
- · for wall mounting with special HEWI fixing materials and roses
- if mounted on lightweight walls, rear lining made of laminated timber boards at least 30 mm thick is required
- · centre-to-centre 300 mm
- · bar diameter 33 mm, rose diameter 70 mm
- made of high-quality polyamide according to HEWI colour chart
- · weight capacity 300 kg