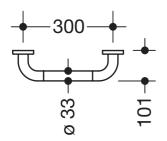

## Support rail with load bearing capacity up to 300 kg 801.36.8100

- rail with right-angled bends at the ends and steel fixing roses
- · for holding on to and providing support
- · increased distance from wall of 101 mm, for easier and secure gripping
- · with continuous, corrosion resistant steel core
- · for wall mounting with special HEWI fixing materials and roses
- if mounted on lightweight walls, rear lining made of laminated timber boards at least 30 mm thick is required
- · centre-to-centre 300 mm
- · bar diameter 33 mm, rose diameter 70 mm
- made of high-quality polyamide according to HEWI colour chart
- · weight capacity 300 kg

## Dimensions in mm

Colours