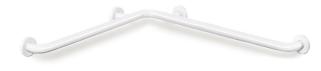

## Shower grab bar (ADA) 801.35US110

- · arranged horizontally, rods connected at a right angle with steel fixing roses
- horizontal lengths 25 1/2 inch x 25 1/2 inch (647 x 647 mm)
- · 2 3/4 inch (70 mm) deep, rail diameter 1 5/16 inch (33 mm), rose diameter 2 3/4 inch (70 mm)
- with corrosion-protected steel core throughout
- $\cdot$  wall mounting with wall-specific fixing material and roses from HEWI
- · can be mounted on the right and left side
- · suitable for removable hanging seats 801.51US100 and 801.51US110
- maximum loading capacity 330 lbs (150 kg)
- made from high-grade synthetic material in the HEWI colors 99 (pure white), 95 (stone gray), 92 (anthracite gray), 90 (jet black), 86 (sand), 84 (umber) and 33 (ruby red)
- meets the requirements of 2010 ADA standards and ICC/ANSI A117.1-2017