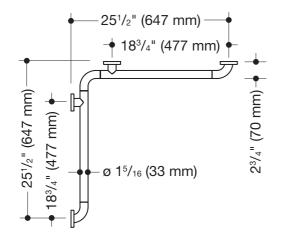

## Shower grab bar (ADA) 801.35US110

- · arranged horizontally, rods connected at a right angle with steel fixing roses
- horizontal lengths 25 1/2 inch x 25 1/2 inch (647 x 647 mm)
- · 2 3/4 inch (70 mm) deep, rail diameter 1 5/16 inch (33 mm), rose diameter 2 3/4 inch (70 mm)
- with corrosion-protected steel core throughout
- $\cdot$  wall mounting with wall-specific fixing material and roses from HEWI
- · can be mounted on the right and left side
- · suitable for removable hanging seats 801.51US100 and 801.51US110
- maximum loading capacity 330 lbs (150 kg)
- made from high-grade synthetic material in the HEWI colors 99 (pure white), 95 (stone gray), 92 (anthracite gray), 90 (jet black), 86 (sand), 84 (umber) and 33 (ruby red)
- meets the requirements of 2010 ADA standards and ICC/ANSI A117.1-2017

## Dimensions in mm

Polyamide, mat

Technical information subject to alteration, 12th August 2021