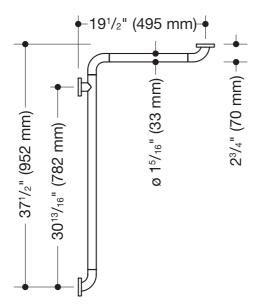

## Shower grab bar (ADA) 801.35US100

- arranged horizontally, rods connected at a right angle with steel fixing roses
- horizontal lengths 37 1/2 inch x 19 1/2 inch (952 x 495 mm)
- · 2 3/4 inch (70 mm) deep, rail diameter 1 5/16 inch (33 mm), rose diameter 2 3/4 inch (70 mm)
- · with corrosion-protected steel core throughout
- $\cdot$  wall mounting with wall-specific fixing material and roses from HEWI
- · can be mounted on the right and left side
- · suitable for removable hanging seats 801.51US100 and 801.51US110
- maximum loading capacity 330 lbs (150 kg)
- made from high-grade synthetic material in the HEWI colors 99 (pure white), 95 (stone gray), 92 (anthracite gray), 90 (jet black), 86 (sand), 84 (umber) and 33 (ruby red)
- meets the requirements of 2010 ADA standards and ICC/ANSI A117.1-2017

## Dimensions in mm

Polyamide, mat

Technical information subject to alteration, 12th August 2021