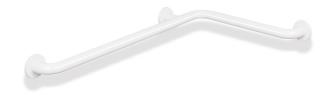

## Shower grab bar (ADA) 801.35US100

- arranged horizontally, rods connected at a right angle with steel fixing roses
- horizontal lengths 37 1/2 inch x 19 1/2 inch (952 x 495 mm)
- · 2 3/4 inch (70 mm) deep, rail diameter 1 5/16 inch (33 mm), rose diameter 2 3/4 inch (70 mm)
- · with corrosion-protected steel core throughout
- $\cdot$  wall mounting with wall-specific fixing material and roses from HEWI
- · can be mounted on the right and left side
- · suitable for removable hanging seats 801.51US100 and 801.51US110
- maximum loading capacity 330 lbs (150 kg)
- made from high-grade synthetic material in the HEWI colors 99 (pure white), 95 (stone gray), 92 (anthracite gray), 90 (jet black), 86 (sand), 84 (umber) and 33 (ruby red)
- meets the requirements of 2010 ADA standards and ICC/ANSI A117.1-2017