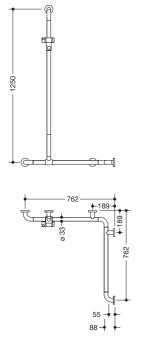

## Shower grab rail with sideways adjustable vertical support bar and shower head holder 801.35.99340

- · vertical and horizontal bars joined at right-angles with fixing roses, bent upward at 45° angle
- · rail with shower head holder can be pushed to the side (for installation)
- the form of the upper curve makes it difficult to fix ropes or cords at the top
- bottom fixing point should be installed on a height of 850 mm maximum
- · shower head holder can be tilted and adjusted in height continuously
- · with continuous, corrosion resistant steel core
- · wall mounted with fixing material
- · can be mounted in left hand or right hand position
- vertical length 1250 mm, horizontal lengths (corner mounting) each 762 mm
- 90 mm deep, rail diameter 33 mm, rose diameter 70 mm
- made of high-quality polyamide according to HEWI colour chart
- supplied with fixing material BM211
- a rear lining is required for installation with rose fixings on lightweight walls, e.g. laminated timber boards > 20 mm thick.

## Dimensions in mm

Colours