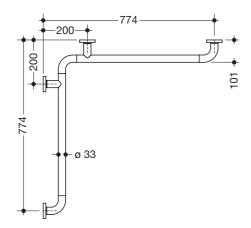

## Shower grab rail with load bearing capacity up to 300 kg 801.35.8110

- horizontally arranged rails connected at right-angles, with fixing roses made of steel
- · increased distance from wall of 101 mm, for easier and secure gripping
- · bar diameter 33 mm, rose diameter 70 mm
- · horizontal lengths each 774 mm
- used in the shower and bathtub area to grip on to and for support
- · with continuous, corrosion resistant steel core
- · for wall mounting with special HEWI fixing materials and roses
- if mounted on lightweight walls, rear lining made of laminated timber boards at least 30 mm thick is required
- made of high-quality polyamide according to HEWI colour chart
- · weight capacity 300 kg

## Dimensions in mm

Colours