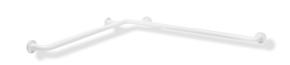

## Shower grab rail with load bearing capacity up to 300 kg 801.35.8110

- horizontally arranged rails connected at right-angles, with fixing roses made of steel
- · increased distance from wall of 101 mm, for easier and secure gripping
- · bar diameter 33 mm, rose diameter 70 mm
- · horizontal lengths each 774 mm
- used in the shower and bathtub area to grip on to and for support
- · with continuous, corrosion resistant steel core
- · for wall mounting with special HEWI fixing materials and roses
- if mounted on lightweight walls, rear lining made of laminated timber boards at least 30 mm thick is required
- made of high-quality polyamide according to HEWI colour chart
- · weight capacity 300 kg