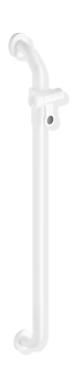

## Rail with shower head holder 801.33.99130

- at the top end a 45° angle curved vertical rail, rightangled at the bottom, with fixing roses and shower head holder
- the form of the upper curve makes it difficult to fix ropes or cords at the top
- bottom fixing point should be installed on a height of 850 mm maximum
- · shower head holder can be tilted and adjusted in height continuously
- conical adapter on shower head holder makes it easier to hook in the handheld shower head
- · with continuous, corrosion resistant steel core
- · wall mounted with fixing material
- 90 mm deep, rail diameter 33 mm, roses diameter 70 mm, centre-to-centre 1250 mm
- made of high-quality polyamide according to HEWI colour chart
- supplied with fixing material BM211
- a rear lining is required for installation with rose fixings on lightweight walls, e.g. laminated timber boards > 20 mm thick.

## Dimensions in mm

Colours