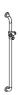

## Rail with shower head holder 801.33.99130

- at the top end a 45° angle curved vertical rail, rightangled at the bottom, with fixing roses and shower head holder
- the form of the upper curve makes it difficult to fix ropes or cords at the top
- bottom fixing point should be installed on a height of 850 mm maximum
- · shower head holder can be tilted and adjusted in height continuously
- conical adapter on shower head holder makes it easier to hook in the handheld shower head
- · with continuous, corrosion resistant steel core
- · wall mounted with fixing material
- 90 mm deep, rail diameter 33 mm, roses diameter 70 mm, centre-to-centre 1250 mm
- made of high-quality polyamide according to HEWI colour chart
- supplied with fixing material BM211
- a rear lining is required for installation with rose fixings on lightweight walls, e.g. laminated timber boards > 20 mm thick.