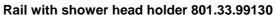

## Rail with shower head holder 801.33.99130

- at the top end a 45° angle curved vertical rail, rightangled at the bottom, with fixing roses and shower head holder
- the form of the upper curve makes it difficult to fix ropes or cords at the top
- bottom fixing point should be installed on a height of 850 mm maximum
- · shower head holder can be tilted and adjusted in height continuously
- conical adapter on shower head holder makes it easier to hook in the handheld shower head
- · with continuous, corrosion resistant steel core
- · wall mounted with fixing material
- 90 mm deep, rail diameter 33 mm, roses diameter 70 mm, centre-to-centre 1250 mm
- made of high-quality polyamide according to HEWI colour chart
- supplied with fixing material BM211
- a rear lining is required for installation with rose fixings on lightweight walls, e.g. laminated timber boards > 20 mm thick.